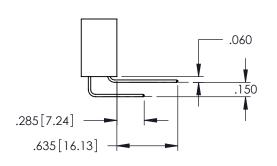

D AS THE BASIS FOR THE
CTURE OR SALE OF APPARATUS

345-ENG-MASTER

.107 [2.72] .082 [2.08] .157 [4] .232 [5.89] .125(3.18) to .210(5.33) .125(3.18) to .210(5.33) Outside Tails Outside Tails .045(1.14) to .060(1.52) .045(1.14) to .060(1.52) Between Tails Between Tails **Contact Code 555 Contact Code 556** 