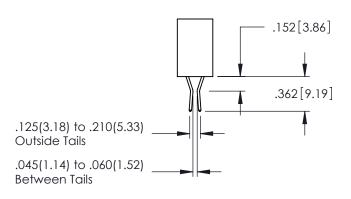

D AS THE BASIS FOR THE
CTURE OR SALE OF APPARATUS

345-ENG-MASTER

.107 [2.72] .082 [2.08] .157 [4] .232 [5.89] .125(3.18) to .210(5.33) .125(3.18) to .210(5.33) Outside Tails Outside Tails .045(1.14) to .060(1.52) .045(1.14) to .060(1.52) Between Tails Between Tails **Contact Code 555 Contact Code 556** 