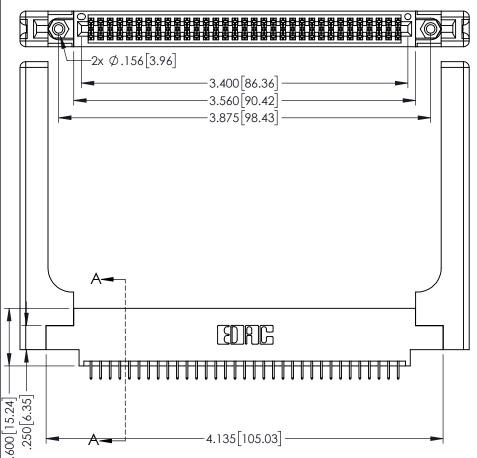

<u>Contact Dimensions:</u>
525-P.C. Tail .018 Sq.(0.46 Sq.) - Tail LG=.150(3.81)
.100 (2.54) Contact Spacing x .200 (5.08) Row Spacing

THIS IS A C.A.D. GENERATED DRAWING
DO NOT MAKE MANUAL REVISIONS TO MASTI

ISSUE NUMBER

ORIGINAL

SECTION A-A

SECTION A-A

ACAD REFERENCE NO. 345-ENG-MA

ACAD REFERENCE NO. 345-ENG-MA

• INSULATOR MATERIAL: THERMOPLASTIC PBT BLACK, UL 94V-0

CONTACT MATERIAL; COPPER TIN ALLOY

CONTACT PLATING: GOLD ON THE MATING AREA, TIN PLATING ON THE CONTACT TAILS, NICKEL UNDERPLATE

345/395 SERIES CARD EDGE CONNECTOR PART NUMBER: 395-066-525-858

EDAC INC TORONTO, ONTARIC CANADA

CANADA OR USED AS THE BASIS FOR TH MANUFACTURE OR SALE OF APPA YOUR CONNECTION TO QUALITY & SERVICE WITHOUT WRITTEN PERMISSION.

| ACAD REFERENCE NO. 345-ENG-MASTER |                  |
|-----------------------------------|------------------|
| DRAWN: R.STA.MONICA               | DATE:MAY.16/2017 |
| CHECKED:                          | DATE:            |
| SCALE: 1:1                        | SHEET 1 OF 2     |
| DRAWING NUMBER                    | ISSUE            |
| 0.45 51.00 1.1.0755               | ,                |