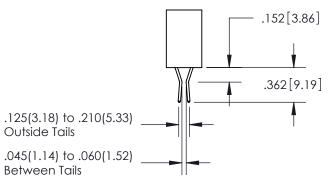

ISSUE NUMBER

ORIGINAL

1

**Contact Code 558** 

**Contact Code 559** 

**Contact Code 560** 

| 345/395 SERIES CARD EDGE CONNECTOR          |
|---------------------------------------------|
| CONTACT CODE 555,556,558,559,560 DIMENSIONS |

Outside Tails

Between Tails

| ACAD REFERENCE NO.  | 345-ENG-MASTER   |  |
|---------------------|------------------|--|
| DRAWN: R.STA.MONICA | DATE:MAY.16/2017 |  |
| <br>CHECKED:        | DATE:            |  |
| SCALE: 1:1          | SHEET 2 OF 2     |  |
| DRAWING NUMBER      | ISSUE            |  |
| 345-ENG-MASTER      | 1                |  |
|                     |                  |  |