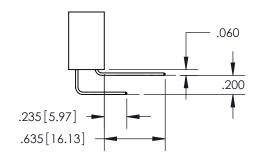

ISSUE NUMBER

ORIGINAL

1

**Contact Code 558** 

**Contact Code 559** 

**Contact Code 560** 

| 345/395 SERIES CARD EDGE CONNECTOR          |
|---------------------------------------------|
| CONTACT CODE 555,556,558,559,560 DIMENSIONS |

Outside Tails

Between Tails

| ACAD REFERENCE NO.  | 345-ENG-MASTER   |  |
|---------------------|------------------|--|
| DRAWN: R.STA.MONICA | DATE:MAY.16/2017 |  |
| <br>CHECKED:        | DATE:            |  |
| SCALE: 1:1          | SHEET 2 OF 2     |  |
| DRAWING NUMBER      | ISSUE            |  |
| 345-ENG-MASTER      | 1                |  |
|                     |                  |  |