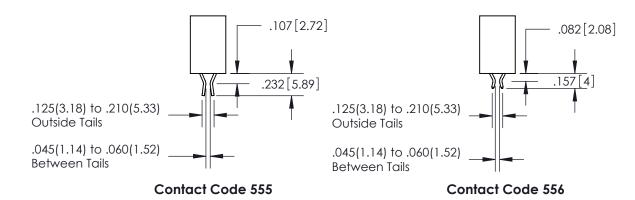

ISSUE NUMBER

ORIGINAL

1

**Contact Code 558** 

**Contact Code 559** 

**Contact Code 560** 

| 345/395 SERIES CARD EDGE CONNECTOR          |
|---------------------------------------------|
| CONTACT CODE 555,556,558,559,560 DIMENSIONS |

Outside Tails

Between Tails

| ACAD REFERENCE NO.  | 345-ENG-MASTER   |  |
|---------------------|------------------|--|
| DRAWN: R.STA.MONICA | DATE:MAY.16/2017 |  |
| <br>CHECKED:        | DATE:            |  |
| SCALE: 1:1          | SHEET 2 OF 2     |  |
| DRAWING NUMBER      | ISSUE            |  |
| 345-ENG-MASTER      | 1                |  |
|                     |                  |  |