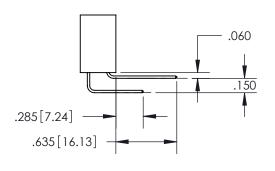

ISSUE NUMBER

ORIGINAL

1

**Contact Code 558** 

**Contact Code 559** 

**Contact Code 560** 

| 345/395 SERIES CARD EDGE CONNECTOR          |
|---------------------------------------------|
| CONTACT CODE 555,556,558,559,560 DIMENSIONS |

Outside Tails

Between Tails

| ACAD REFERENCE NO.  | 345-ENG-MASTER   |  |
|---------------------|------------------|--|
| DRAWN: R.STA.MONICA | DATE:MAY.16/2017 |  |
| <br>CHECKED:        | DATE:            |  |
| SCALE: 1:1          | SHEET 2 OF 2     |  |
| DRAWING NUMBER      | ISSUE            |  |
| 345-ENG-MASTER      | 1                |  |
|                     |                  |  |