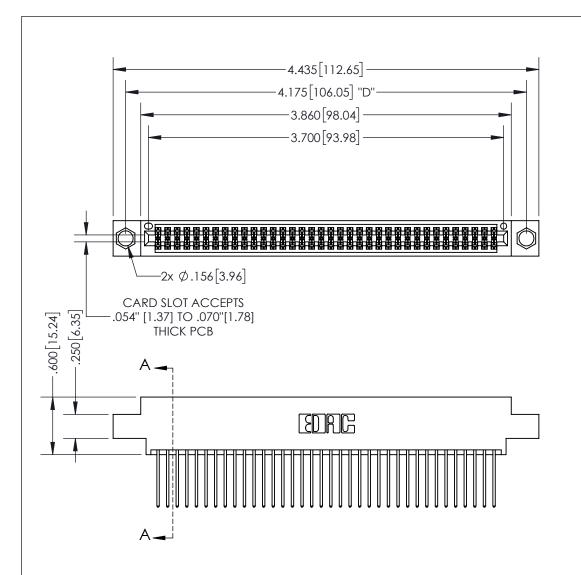

THIS IS A C.A.D. GENERATED DRAWING DO NOT MAKE MANUAL REVISIONS TO MASTER.

ISSUE NUMBER ORIGINAL

.160 4.06 POINT OF CONTACT .330[8.38] -.370[9.4] **CARD SLOT** .150 [3.81]

SECTION A-A

<u>Contact Dimensions:</u> 540-Wire Wrap .025 Sq.(0.64 Sq.) - Tail LG=.560(14.22) .100 (2.54) Contact Spacing x .200 (5.08) Row Spacing

INSULATOR MATERIAL: THERMOPLASTIC PBT, UL 94V-0 CONTACT MATERIAL; COPPER TIN ALLOY CONTACT PLATING: GOLD ON THE MATING AREA, TIN PLATING ON THE CONTACT TAILS, NICKEL UNDERPLATE

345/395 SERIES CARD EDGE CONNECTOR PART NUMBER: 395-072-540-804