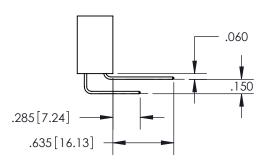

## **Contact Code 559**

**Contact Code 560** 

- INSULATOR MATERIAL: THERMOPLASTIC POLYESTER, UL 94V-0
- DAP MATERIAL AVAILABLE UPON REQUEST
- CONTACT MATERIAL; COPPER ALLOY

CONTACT PLATING: GOLD ON THE MATING AREA, TIN PLATING ON THE CONTACT TAILS, NICKEL UNDERPLATE

\*FOR ALL OTHER SPECIFICATIONS REFER TO SHEET 3\*