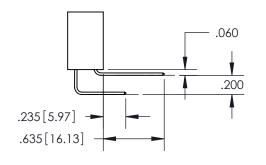

345-ENG-MASTER

ISSUE NUMBER ORIGINAL

1

**Contact Code 558** 

\*FOR ALL OTHER SPECIFICATIONS REFER TO SHEET 3\*