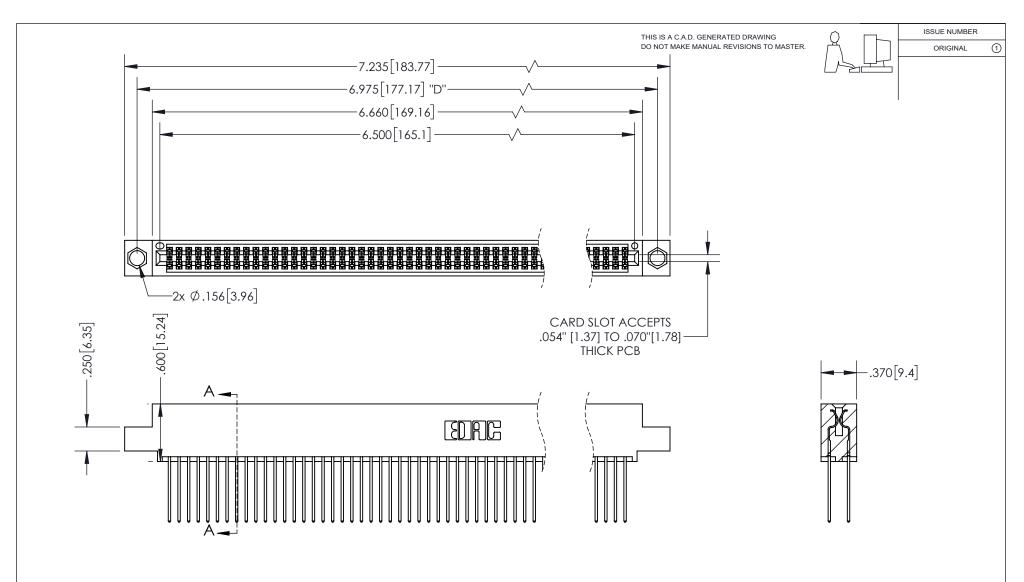

## 345/395 SERIES CARD EDGE CONNECTOR PART NUMBER: 395-128-542-504

YOUR CONNECTION TO QUALITY & SERVICE

**EDAC INC** TORONTO, ONTARIO CANADA

THESE DRAWINGS AND SPECIFICATIONS ARE THE PROPERTY OF EDAC INC.,AND SHALL NOT BE REPRODUCED, OR COPIED OR USED AS THE BASIS FOR THE MANUFACTURE OR SALE OF APPARATUS WITHOUT WRITTEN PERMISSION.

| SECTION A-A |                     |                |           |  |
|-------------|---------------------|----------------|-----------|--|
|             | ACAD REFERENCE NO.  | 345-ENG-MASTER |           |  |
|             | DRAWN: R.STA.MONICA | DATEMA         | Y.16/2017 |  |
|             | CHECKED:            | DATE:          |           |  |
|             | SCALE: 1:1          | SHEET          | OF 2      |  |
|             | DRAWING NUMBER      |                | ISSUE     |  |

345-ENG-MASTER

ISSUE NUMBER ORIGINAL

1

**Contact Code 558** 