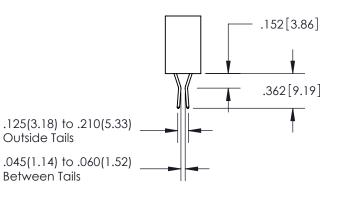

<u>Contact Dimensions:</u> 542-Wire Wrap .025 Sq.(0.64 Sq.) - Tail LG=.645(16.38) .100 (2.54) Contact Spacing x .200 (5.08) Row Spacing

INSULATOR MATERIAL: THERMOPLASTIC PBT, UL 94V-0 CONTACT MATERIAL; COPPER TIN ALLOY CONTACT PLATING: GOLD ON THE MATING AREA, TIN PLATING ON THE CONTACT TAILS, NICKEL UNDERPLATE

\*FOR ALL OTHER SPECIFICATIONS REFER TO SHEET 3\*