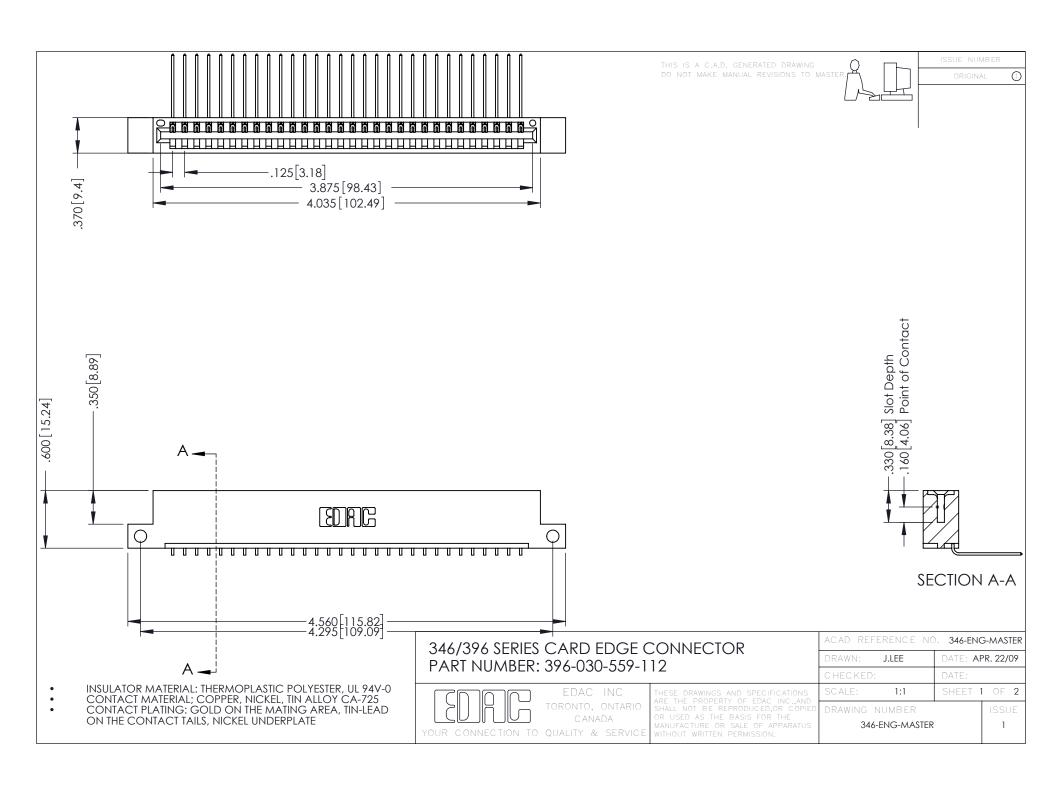

**Contact Code 555** 

**Contact Code 556** 

INSULATOR MATERIAL: THERMOPLASTIC POLYESTER, UL 94V-0 CONTACT MATERIAL; COPPER, NICKEL, TIN ALLOY CA-725

CONTACT PLATING: GOLD ON THE MATING AREA, TIN-LEAD ON THE CONTACT TAILS, NICKEL UNDERPLATE

## 346/396 SERIES CARD EDGE CONNECTOR CONTACT CODE 555,556,558,559,560 DIMENSIONS

YOUR CONNECTION TO QUALITY & SERVICE

|   | ACAD REFERENCE NO. 346-ENG-MASTER |                  |
|---|-----------------------------------|------------------|
|   | DRAWN: J.LEE                      | DATE: APR. 22/09 |
|   | CHECKED:                          | DATE:            |
|   | SCALE: 1:1                        | SHEET 2 OF 2     |
| D | DRAWING NUMBER                    | ISSUE            |

346-ENG-MASTER