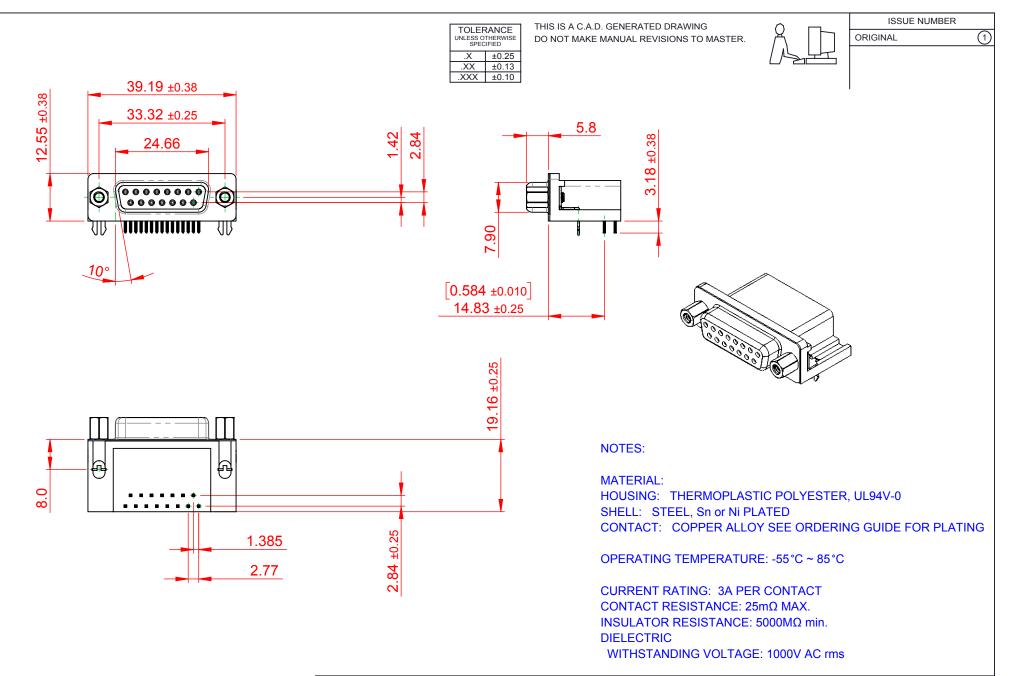

| 626 SERIES D-SUB CONNECTOR           |                                                                                                                                                                                                                | SW REFERENCE NO.: 626 ASSEMBLY |                 |       |
|--------------------------------------|----------------------------------------------------------------------------------------------------------------------------------------------------------------------------------------------------------------|--------------------------------|-----------------|-------|
|                                      |                                                                                                                                                                                                                | DRAWN: C.B                     | DATE: AUG. 01/2 | 018   |
|                                      |                                                                                                                                                                                                                | CHECKED:                       | DATE:           |       |
| EDAC INC                             | THESE DRAWINGS AND SPECIFICATIONS<br>ARE THE PROPERTY OF EDAC INC.,AND<br>SHALL NOT BE REPRODUCED,OR COPIED<br>OR USED AS THE BASIS FOR THE<br>MANUFACTURE OR SALE OF APPARATUS<br>WITHOUT WRITTEN PERMISSION. | SCALE: 1:1                     | SHEET 1 OF      | 1     |
| TORONTO, ONTARIO<br>CANADA           |                                                                                                                                                                                                                | DRAWING NUMBER: 626-0          | 15-362-032      | ISSUE |
| YOUR CONNECTION TO QUALITY & SERVICE |                                                                                                                                                                                                                | PART NUMBER: 626-0             | 15-362-032      | 1     |