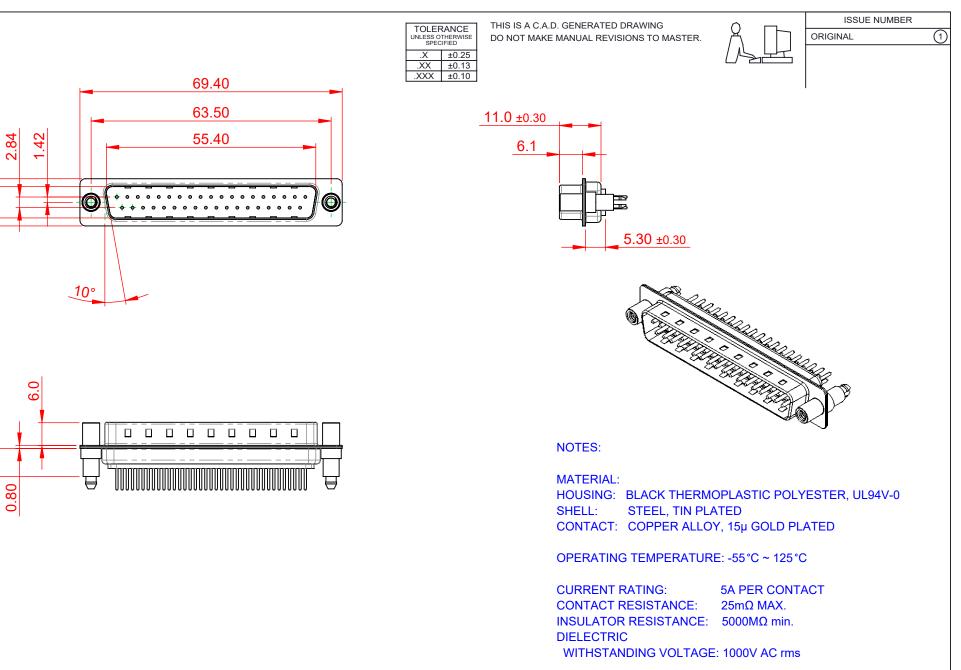

|   | 627 SERIES D-SUB CONNECTOR                                                     |                                                                                                                                                                                                                | SW REFERENCE NO.: 627 ASSEMBLY |                    |       |
|---|--------------------------------------------------------------------------------|----------------------------------------------------------------------------------------------------------------------------------------------------------------------------------------------------------------|--------------------------------|--------------------|-------|
|   |                                                                                |                                                                                                                                                                                                                | DRAWN: C.B                     | DATE: AUG. 01/2018 |       |
|   |                                                                                |                                                                                                                                                                                                                | CHECKED: DATE:                 |                    |       |
| Y | EDAC INC<br>TORONTO, ONTARIO<br>CANADA<br>YOUR CONNECTION TO QUALITY & SERVICE | THESE DRAWINGS AND SPECIFICATIONS<br>ARE THE PROPERTY OF EDAC INC.,AND<br>SHALL NOT BE REPRODUCED,OR COPIED<br>OR USED AS THE BASIS FOR THE<br>MANUFACTURE OR SALE OF APPARATUS<br>WITHOUT WRITTEN PERMISSION. | SCALE: 1:1                     | SHEET 1 OF         | 1     |
|   |                                                                                |                                                                                                                                                                                                                | DRAWING NUMBER: 627-M37        | -320-BT6           | ISSUE |
|   |                                                                                |                                                                                                                                                                                                                | PART NUMBER: 627-M37           | -320-BT6           | 1     |