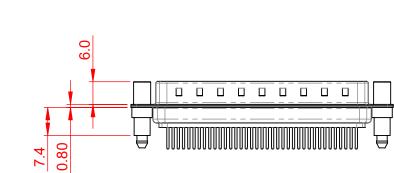

|   | 627 SERIES D-SUB CONNECTOR                                                     |                                                                                                                                                                                                                | SW REFERENCE NO.: 627 ASSEMBLY |                    |       |
|---|--------------------------------------------------------------------------------|----------------------------------------------------------------------------------------------------------------------------------------------------------------------------------------------------------------|--------------------------------|--------------------|-------|
|   |                                                                                |                                                                                                                                                                                                                | DRAWN: C.B                     | DATE: AUG. 01/2018 |       |
|   |                                                                                |                                                                                                                                                                                                                | CHECKED: DATE:                 |                    |       |
| Y | EDAC INC<br>TORONTO, ONTARIO<br>CANADA<br>YOUR CONNECTION TO QUALITY & SERVICE | THESE DRAWINGS AND SPECIFICATIONS<br>ARE THE PROPERTY OF EDAC INC.,AND<br>SHALL NOT BE REPRODUCED,OR COPIED<br>OR USED AS THE BASIS FOR THE<br>MANUFACTURE OR SALE OF APPARATUS<br>WITHOUT WRITTEN PERMISSION. | SCALE: 1:1                     | SHEET 1 OF         | 1     |
|   |                                                                                |                                                                                                                                                                                                                | DRAWING NUMBER: 627-M37        | -320-BT6           | ISSUE |
|   |                                                                                |                                                                                                                                                                                                                | PART NUMBER: 627-M37           | -320-BT6           | 1     |