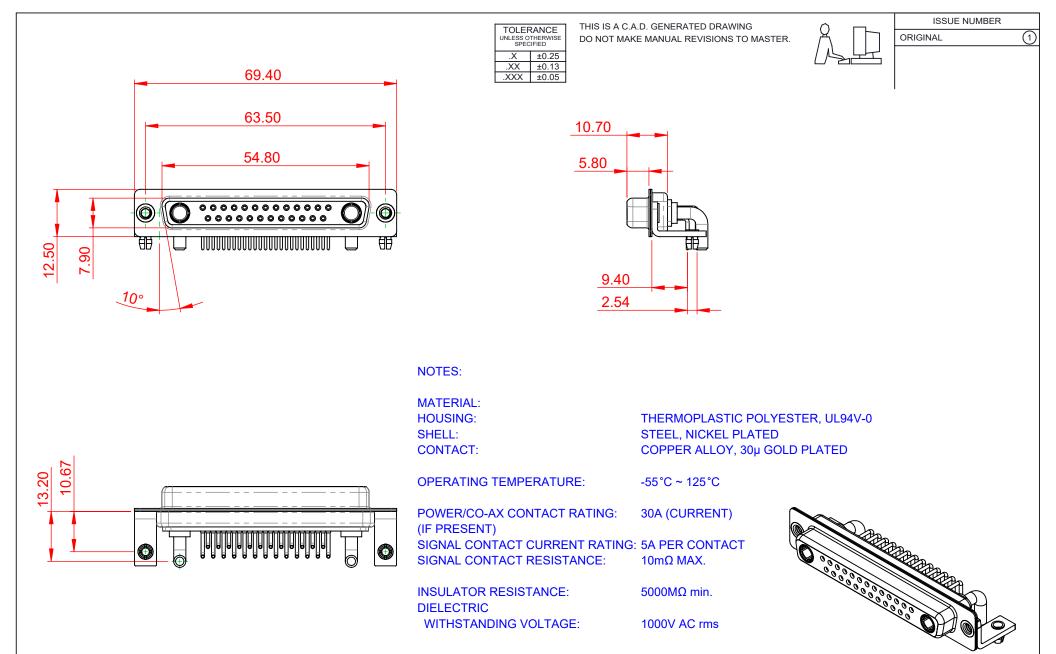

|                                      |                                                                                                                                                                                                                |                                 | SW REFERENCE NO.: 630 COMBO ASSEMBLY |       |  |
|--------------------------------------|----------------------------------------------------------------------------------------------------------------------------------------------------------------------------------------------------------------|---------------------------------|--------------------------------------|-------|--|
| COMBINATION D-SUB                    |                                                                                                                                                                                                                | DRAWN: C.B                      | DATE: JAN. 01/20                     | 19    |  |
|                                      |                                                                                                                                                                                                                |                                 | DATE:                                |       |  |
| EDAC INC                             | THESE DRAWINGS AND SPECIFICATIONS<br>ARE THE PROPERTY OF EDAC INC.,AND<br>SHALL NOT BE REPRODUCED,OR COPIED<br>OR USED AS THE BASIS FOR THE<br>MANUFACTURE OR SALE OF APPARATUS<br>WITHOUT WRITTEN PERMISSION. | SCALE: (IN C.A.D. 1:1)          | SHEET 1 OF                           | 2     |  |
| TORONTO, ONTARIO<br>CANADA           |                                                                                                                                                                                                                | DRAWING NUMBER: 630-27W2640-3N3 |                                      | ISSUE |  |
| YOUR CONNECTION TO QUALITY & SERVICE |                                                                                                                                                                                                                | PART NUMBER: 630-27W            | 2640-3N3                             | 1     |  |