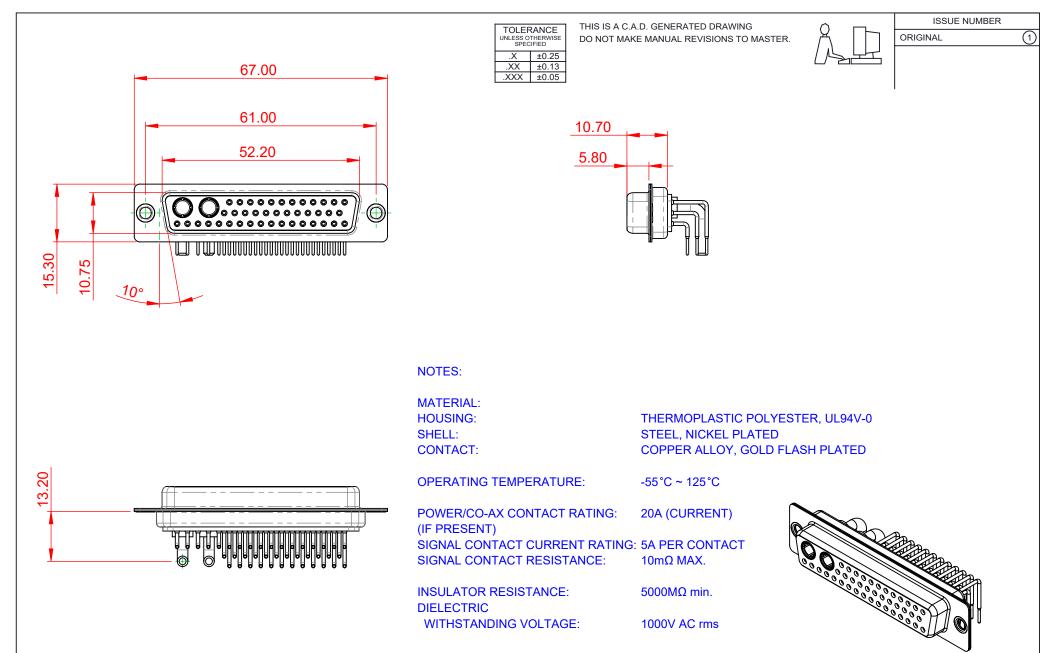

| COMBINATION D-SUB                    |                                                                                                                                                                                                                | SW REFERENCE NO.: 630 COMBO ASSEMBLY |                  |       |
|--------------------------------------|----------------------------------------------------------------------------------------------------------------------------------------------------------------------------------------------------------------|--------------------------------------|------------------|-------|
|                                      |                                                                                                                                                                                                                | DRAWN: C.B                           | DATE: JAN. 01/20 | 19    |
|                                      |                                                                                                                                                                                                                | CHECKED:                             | DATE:            |       |
| EDAC INC                             | THESE DRAWINGS AND SPECIFICATIONS<br>ARE THE PROPERTY OF EDAC INC.,AND<br>SHALL NOT BE REPRODUCED,OR COPIED<br>OR USED AS THE BASIS FOR THE<br>MANUFACTURE OR SALE OF APPARATUS<br>WITHOUT WRITTEN PERMISSION. | SCALE: (IN C.A.D. 1:1)               | SHEET 1 OF       | 2     |
|                                      |                                                                                                                                                                                                                | DRAWING NUMBER: 630-43W2240-2N1      |                  | ISSUE |
| YOUR CONNECTION TO QUALITY & SERVICE |                                                                                                                                                                                                                | PART NUMBER: 630-43W2                | 2240-2N1         | 1     |