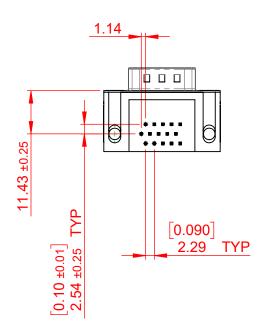

TOLERANCE UNLESS OTHERWISE SPECIFIED

.X ±0.25

.XX ±0.13

.XXX ±0.05

THIS IS A C.A.D. GENERATED DRAWING DO NOT MAKE MANUAL REVISIONS TO MASTER.

ISSUE NUMBER
ORIGINAL 1

NOTES:

MATERIAL:

HOUSING: THERMOPLASTIC POLYESTER, UL94V-0

SHELL: STEEL, NICKEL PLATED

CONTACT: COPPER ALLOY, 15µ GOLD PLATING

OPERATING TEMPERATURE: -55°C TO +85°C

CURRENT RATING: 3A PER CONTACT

CONTACT RESISTANCE:  $25m\Omega$  MAX. INSULATOR RESISTANCE:  $5000M\Omega$  min.

**DIELECTRIC** 

WITHSTANDING VOLTAGE: 1000V AC rms

| 633 SERIES D-SUB CONNECTOR                                            |                                                                                                                                                                                                 | SW REFERENCE NO.: 633 ASSEMBLY  |                    |       |
|-----------------------------------------------------------------------|-------------------------------------------------------------------------------------------------------------------------------------------------------------------------------------------------|---------------------------------|--------------------|-------|
|                                                                       |                                                                                                                                                                                                 | DRAWN: C.B                      | DATE: AUG. 01/2018 |       |
|                                                                       |                                                                                                                                                                                                 | CHECKED:                        | DATE:              |       |
| EDAC INC TORONTO, ONTARIO CANADA YOUR CONNECTION TO QUALITY & SERVICE | THESE DRAWINGS AND SPECIFICATIONS ARE THE PROPERTY OF EDAC INC.,AND SHALL NOT BE REPRODUCED,OR COPIED OR USED AS THE BASIS FOR THE MANUFACTURE OR SALE OF APPARATUS WITHOUT WRITTEN PERMISSION. | SCALE: (IN C.A.D. 1:1)          | SHEET 1 OF         | 1     |
|                                                                       |                                                                                                                                                                                                 | DRAWING NUMBER: 633-015-363-011 |                    | ISSUE |
|                                                                       |                                                                                                                                                                                                 | PART NUMBER: 633-015-           | 363-011            | 1     |