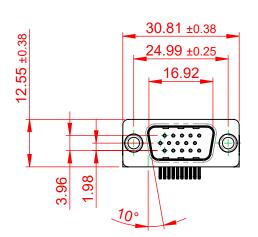

TOLERANCE UNLESS OTHERWISE SPECIFIED

.X ±0.25

.XX ±0.13

.XXX ±0.05

THIS IS A C.A.D. GENERATED DRAWING DO NOT MAKE MANUAL REVISIONS TO MASTER.

ISSUE NUMBER
ORIGINAL 1

NOTES:

MATERIAL:

HOUSING: THERMOPLASTIC POLYESTER, UL94V-0

SHELL: STEEL, NICKEL PLATED

CONTACT: COPPER ALLOY, 15µ GOLD PLATING

OPERATING TEMPERATURE: -55°C TO +85°C

CURRENT RATING: 3A PER CONTACT

CONTACT RESISTANCE:  $25m\Omega$  MAX. INSULATOR RESISTANCE:  $5000M\Omega$  min.

**DIELECTRIC** 

WITHSTANDING VOLTAGE: 1000V AC rms

| 633 SERIES D-SUB CONNECTOR                                            |                                                                                                                                                                                                 | SW REFERENCE NO.: 633 ASSEMBLY  |                    |       |
|-----------------------------------------------------------------------|-------------------------------------------------------------------------------------------------------------------------------------------------------------------------------------------------|---------------------------------|--------------------|-------|
|                                                                       |                                                                                                                                                                                                 | DRAWN: C.B                      | DATE: AUG. 01/2018 |       |
|                                                                       |                                                                                                                                                                                                 | CHECKED:                        | DATE:              |       |
| EDAC INC TORONTO, ONTARIO CANADA YOUR CONNECTION TO QUALITY & SERVICE | THESE DRAWINGS AND SPECIFICATIONS ARE THE PROPERTY OF EDAC INC.,AND SHALL NOT BE REPRODUCED,OR COPIED OR USED AS THE BASIS FOR THE MANUFACTURE OR SALE OF APPARATUS WITHOUT WRITTEN PERMISSION. | SCALE: (IN C.A.D. 1:1)          | SHEET 1 OF         | 1     |
|                                                                       |                                                                                                                                                                                                 | DRAWING NUMBER: 633-015-363-011 |                    | ISSUE |
|                                                                       |                                                                                                                                                                                                 | PART NUMBER: 633-015-           | 363-011            | 1     |