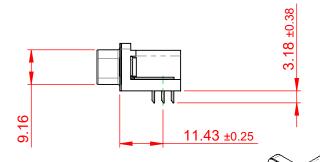

TOLERANCE UNLESS OTHERWISE SPECIFIED

.X ±0.25

.XX ±0.13

.XXX ±0.05

THIS IS A C.A.D. GENERATED DRAWING DO NOT MAKE MANUAL REVISIONS TO MASTER.

ISSUE NUMBER
ORIGINAL 1

NOTES:

MATERIAL:

HOUSING: THERMOPLASTIC POLYESTER, UL94V-0

SHELL: STEEL, NICKEL PLATED

CONTACT: COPPER ALLOY, 15µ GOLD PLATING

OPERATING TEMPERATURE: -55°C TO +85°C

CURRENT RATING: 3A PER CONTACT

CONTACT RESISTANCE:  $25m\Omega$  MAX. INSULATOR RESISTANCE:  $5000M\Omega$  min.

**DIELECTRIC** 

WITHSTANDING VOLTAGE: 1000V AC rms

| 633 SERIES D-SUB CONNECTOR                                            |                                                                                                                                                                                                 | SW REFERENCE NO.: 633 ASSEMBLY  |                    |       |
|-----------------------------------------------------------------------|-------------------------------------------------------------------------------------------------------------------------------------------------------------------------------------------------|---------------------------------|--------------------|-------|
|                                                                       |                                                                                                                                                                                                 | DRAWN: C.B                      | DATE: AUG. 01/2018 |       |
|                                                                       |                                                                                                                                                                                                 | CHECKED:                        | DATE:              |       |
| EDAC INC TORONTO, ONTARIO CANADA YOUR CONNECTION TO QUALITY & SERVICE | THESE DRAWINGS AND SPECIFICATIONS ARE THE PROPERTY OF EDAC INC.,AND SHALL NOT BE REPRODUCED,OR COPIED OR USED AS THE BASIS FOR THE MANUFACTURE OR SALE OF APPARATUS WITHOUT WRITTEN PERMISSION. | SCALE: (IN C.A.D. 1:1)          | SHEET 1 OF         | 1     |
|                                                                       |                                                                                                                                                                                                 | DRAWING NUMBER: 633-015-363-011 |                    | ISSUE |
|                                                                       |                                                                                                                                                                                                 | PART NUMBER: 633-015-           | 363-011            | 1     |