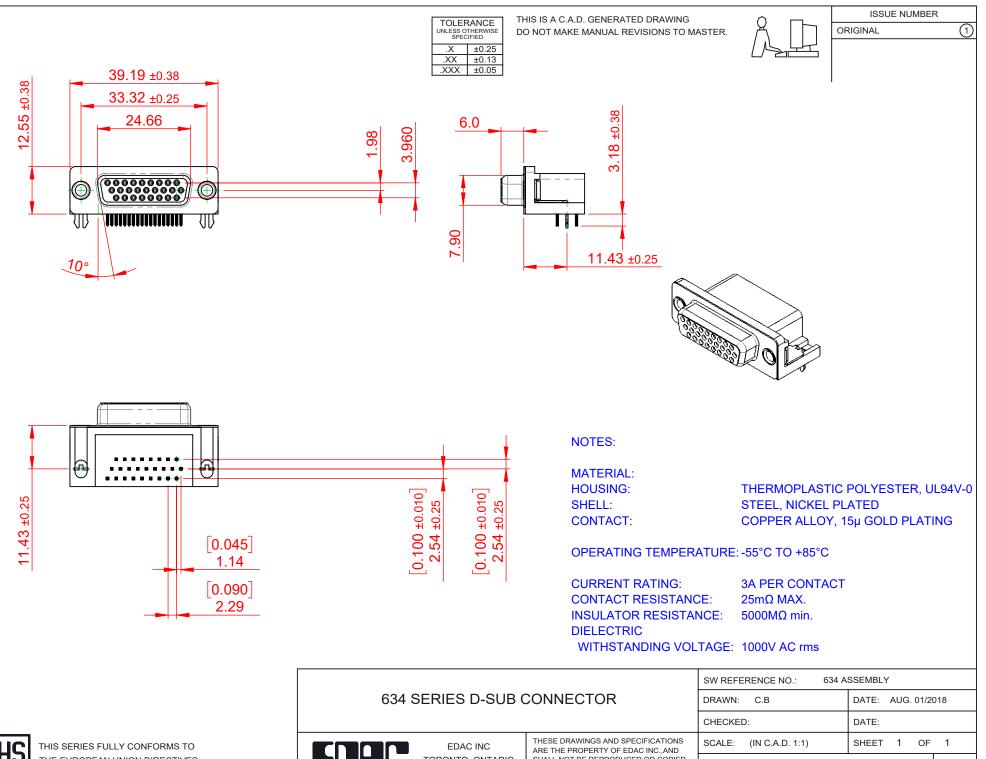

J COMPLIANT

THE EUROPEAN UNION DIRECTIVES 2011/65/EU FOR RoHS COMPLIANCY.

| 634 SERIES D-SUB CONNECTOR             |                                                                                                                                                                                                                | DRAWN: C.B               | DATE: AUG. 01/2018 |       |
|----------------------------------------|----------------------------------------------------------------------------------------------------------------------------------------------------------------------------------------------------------------|--------------------------|--------------------|-------|
|                                        |                                                                                                                                                                                                                | CHECKED:                 | DATE:              |       |
| EDAC INC<br>TORONTO, ONTARIO<br>CANADA | THESE DRAWINGS AND SPECIFICATIONS<br>ARE THE PROPERTY OF EDAC INC.,AND<br>SHALL NOT BE REPRODUCED,OR COPIED<br>OR USED AS THE BASIS FOR THE<br>MANUFACTURE OR SALE OF APPARATUS<br>WITHOUT WRITTEN PERMISSION. | SCALE: (IN C.A.D. 1:1)   | SHEET 1 OF         | 1     |
|                                        |                                                                                                                                                                                                                | DRAWING NUMBER: 634-026- | 363-031            | ISSUE |
| YOUR CONNECTION TO QUALITY & SERVICE   |                                                                                                                                                                                                                | PART NUMBER: 634-026-    | 363-031            | 1     |