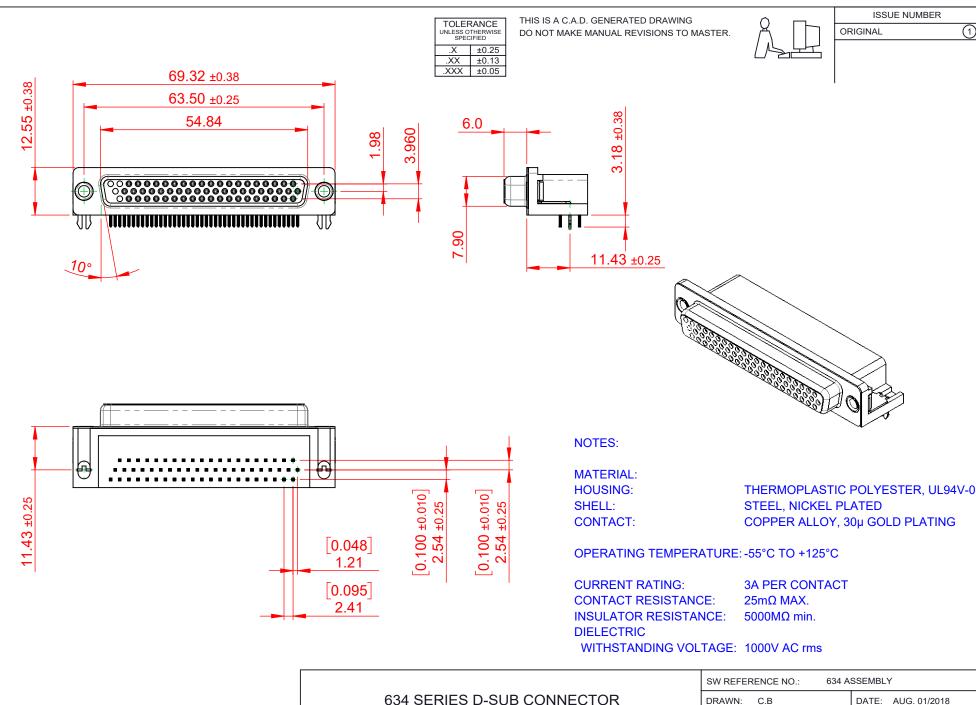

 DRAWN:
 C.B

 DATE:
 AUG. 01/2018

 CHECKED:
 DATE:

 SCALE:
 (IN C.A.D. 1:1)

 SHEET
 1

 DRAWING NUMBER:
 634-062-663-531

 ISSUE

DRAWING NUMBER: 634-062-663-531 ISSU
PART NUMBER: 634-062-663-531 1