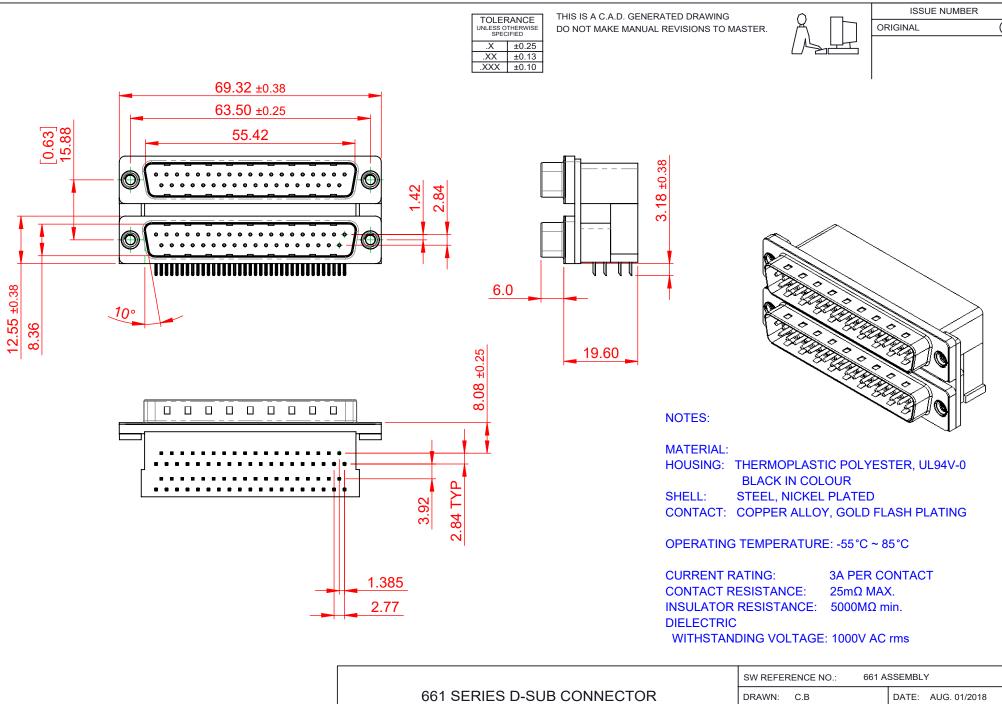

THIS SERIES FULLY CONFORMS TO THE EUROPEAN UNION DIRECTIVES 2011/65/EU FOR RoHS COMPLIANCY. YOUR CONNECTION TO QUALITY & SERVICE

EDAC INC TORONTO, ONTARIO CANADA

THESE DRAWINGS AND SPECIFICATIONS ARE THE PROPERTY OF EDAC INC..AND SHALL NOT BE REPRODUCED, OR COPIED OR USED AS THE BASIS FOR THE MANUFACTURE OR SALE OF APPARATUS WITHOUT WRITTEN PERMISSION.

| SW REFERENCE NO.: 661 ASSEMBLY  |                    |
|---------------------------------|--------------------|
| DRAWN: C.B                      | DATE: AUG. 01/2018 |
| CHECKED:                        | DATE:              |
| SCALE: 1:1                      | SHEET 1 OF 1       |
| DRAWING NUMBER: 661-037-264-001 |                    |

PART NUMBER: 661-037-264-001