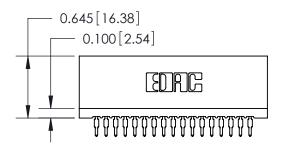

THIS IS A C.A.D. GENERATED DRAWING DO NOT MAKE MANUAL REVISIONS TO MASTER.

ISSUE NUMBER

ORIGINAL

Contact Information
560-Make Before Break (MBB) - Tail LG.=.190(4.83)
.100" (2.54mm) Contact Spacing x .200" (5.08mm) Row Spacing