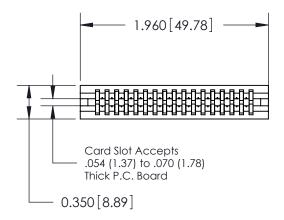

THIS IS A C.A.D. GENERATED DRAWING DO NOT MAKE MANUAL REVISIONS TO MASTER.

ISSUE NUMBER

ORIGINAL

Contact Information
560-Make Before Break (MBB) - Tail LG.=.190(4.83)
.100" (2.54mm) Contact Spacing x .200" (5.08mm) Row Spacing