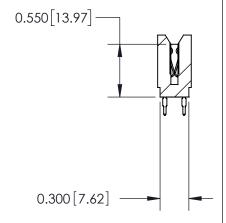

THIS IS A C.A.D. GENERATED DRAWING DO NOT MAKE MANUAL REVISIONS TO MASTER.

ISSUE NUMBER

ORIGINAL

Contact Information
560-Make Before Break (MBB) - Tail LG.=.190(4.83)
.100" (2.54mm) Contact Spacing x .200" (5.08mm) Row Spacing