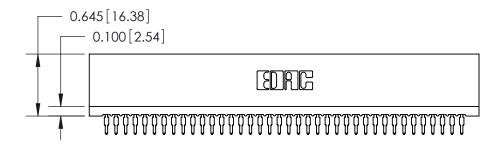

THIS IS A C.A.D. GENERATED DRAWING DO NOT MAKE MANUAL REVISIONS TO MASTER.

ISSUE NUMBER

ORIGINAL

Contact Information
525-P.C. Tail, High Point - Tail LG.=.190(4.83)
.100" (2.54mm) Contact Spacing x .200" (5.08mm) Row Spacing