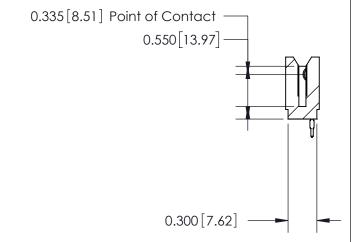

THIS IS A C.A.D. GENERATED DRAWING DO NOT MAKE MANUAL REVISIONS TO MASTER.

ISSUE NUMBER

ORIGINAL

Contact Information
525-P.C. Tail, High Point - Tail LG.=.190(4.83)
.100" (2.54mm) Contact Spacing x .200" (5.08mm) Row Spacing