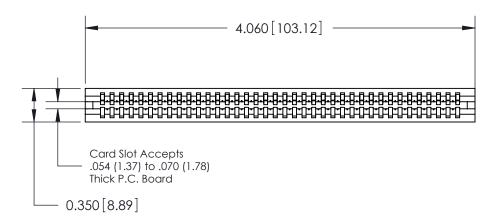

THIS IS A C.A.D. GENERATED DRAWING DO NOT MAKE MANUAL REVISIONS TO MASTER.

ISSUE NUMBER

ORIGINAL

Contact Information
525-P.C. Tail, High Point - Tail LG.=.190(4.83)
.100" (2.54mm) Contact Spacing x .200" (5.08mm) Row Spacing