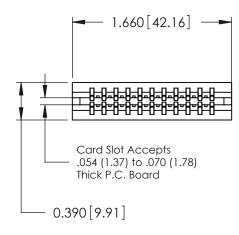

THIS IS A C.A.D. GENERATED DRAWING DO NOT MAKE MANUAL REVISIONS TO MASTER.

ISSUE NUMBER

ORIGINAL

Contact Information
545-Wire Wrap, High Point - Tail LG.=.560(14.22)
.125" (3.18mm) Contact Spacing x .250" (6.35mm) Row Spacing

|  | 746 Series Ultra-Mate Card Edge Connector - Press Fit |                             |                                                                                                                                                                                                 | ACAD REFERENCE NO. |       | 746-ENG MASTER  |        |
|--|-------------------------------------------------------|-----------------------------|-------------------------------------------------------------------------------------------------------------------------------------------------------------------------------------------------|--------------------|-------|-----------------|--------|
|  |                                                       |                             |                                                                                                                                                                                                 | DRAWN:             | J.LEE | DATE: AUG 20/09 |        |
|  | Part Number: 746-022-545-206                          |                             |                                                                                                                                                                                                 | CHECKED:           |       | DATE:           |        |
|  |                                                       | EDAC INC                    | THESE DRAWINGS AND SPECIFICATIONS ARE THE PROPERTY OF EDAC INC.,AND SHALL NOT BE REPRODUCED,OR COPIED OR USED AS THE BASIS FOR THE MANUFACTURE OR SALE OF APPARATUS WITHOUT WRITTEN PERMISSION. | SCALE:             |       | SHEET 1         | I OF 1 |
|  |                                                       | TORONTO, ONTARIO            |                                                                                                                                                                                                 | DRAWING NUMBER     |       |                 | ISSUE  |
|  | YOUR CONNECTION TO                                    | CANADA<br>QUALITY & SERVICE |                                                                                                                                                                                                 | 746-ENG MASTER     |       | ₹               | 1      |