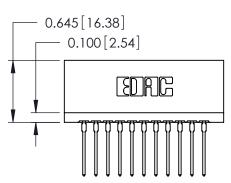

THIS IS A C.A.D. GENERATED DRAWING DO NOT MAKE MANUAL REVISIONS TO MASTER.

ISSUE NUMBER

ORIGINAL

Contact Information
545-Wire Wrap, High Point - Tail LG.=.560(14.22)
.125" (3.18mm) Contact Spacing x .250" (6.35mm) Row Spacing

|  | 746 Series Ultra-Mate Card Edge Connector - Press Fit |                             |                                                                                                                                                                                                 | ACAD REFERENCE NO. |       | 746-ENG MASTER  |        |
|--|-------------------------------------------------------|-----------------------------|-------------------------------------------------------------------------------------------------------------------------------------------------------------------------------------------------|--------------------|-------|-----------------|--------|
|  |                                                       |                             |                                                                                                                                                                                                 | DRAWN:             | J.LEE | DATE: AUG 20/09 |        |
|  | Part Number: 746-022-545-206                          |                             |                                                                                                                                                                                                 | CHECKED:           |       | DATE:           |        |
|  |                                                       | EDAC INC                    | THESE DRAWINGS AND SPECIFICATIONS ARE THE PROPERTY OF EDAC INC.,AND SHALL NOT BE REPRODUCED,OR COPIED OR USED AS THE BASIS FOR THE MANUFACTURE OR SALE OF APPARATUS WITHOUT WRITTEN PERMISSION. | SCALE:             |       | SHEET 1         | I OF 1 |
|  |                                                       | TORONTO, ONTARIO            |                                                                                                                                                                                                 | DRAWING NUMBER     |       |                 | ISSUE  |
|  | YOUR CONNECTION TO                                    | CANADA<br>QUALITY & SERVICE |                                                                                                                                                                                                 | 746-ENG MASTER     |       | ₹               | 1      |