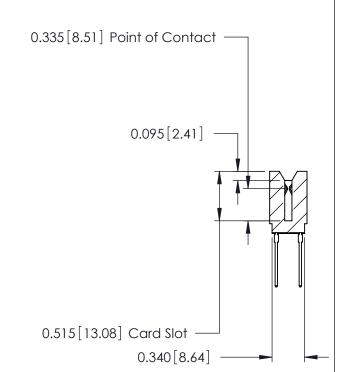

THIS IS A C.A.D. GENERATED DRAWING DO NOT MAKE MANUAL REVISIONS TO MASTER.

ISSUE NUMBER

ORIGINAL

Contact Information
545-Wire Wrap, High Point - Tail LG.=.560(14.22)
.125" (3.18mm) Contact Spacing x .250" (6.35mm) Row Spacing

|  | 746 Series Ultra-Mate Card Edge Connector - Press Fit |                             |                                                                                                                                                                                                 | ACAD REFERENCE NO. |       | 746-ENG MASTER  |        |
|--|-------------------------------------------------------|-----------------------------|-------------------------------------------------------------------------------------------------------------------------------------------------------------------------------------------------|--------------------|-------|-----------------|--------|
|  |                                                       |                             |                                                                                                                                                                                                 | DRAWN:             | J.LEE | DATE: AUG 20/09 |        |
|  | Part Number: 746-022-545-206                          |                             |                                                                                                                                                                                                 | CHECKED:           |       | DATE:           |        |
|  |                                                       | EDAC INC                    | THESE DRAWINGS AND SPECIFICATIONS ARE THE PROPERTY OF EDAC INC.,AND SHALL NOT BE REPRODUCED,OR COPIED OR USED AS THE BASIS FOR THE MANUFACTURE OR SALE OF APPARATUS WITHOUT WRITTEN PERMISSION. | SCALE:             |       | SHEET 1         | I OF 1 |
|  |                                                       | TORONTO, ONTARIO            |                                                                                                                                                                                                 | DRAWING NUMBER     |       |                 | ISSUE  |
|  | YOUR CONNECTION TO                                    | CANADA<br>QUALITY & SERVICE |                                                                                                                                                                                                 | 746-ENG MASTER     |       | ₹               | 1      |