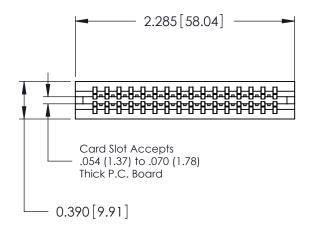

THIS IS A C.A.D. GENERATED DRAWING DO NOT MAKE MANUAL REVISIONS TO MASTER.

ORIGINAL

Contact Information
520-P.C. Tail, Regular Point - Tail LG.=.175(4.45)
.125" (3.18mm) Contact Spacing x .250" (6.35mm) Row Spacing