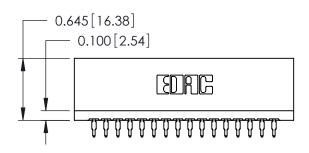

THIS IS A C.A.D. GENERATED DRAWING DO NOT MAKE MANUAL REVISIONS TO MASTER.

ORIGINAL

Contact Information
520-P.C. Tail, Regular Point - Tail LG.=.175(4.45)
.125" (3.18mm) Contact Spacing x .250" (6.35mm) Row Spacing