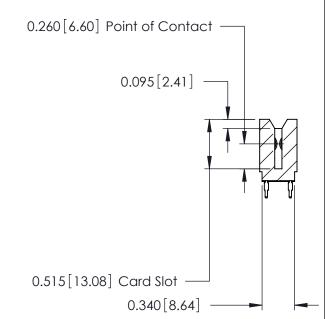

THIS IS A C.A.D. GENERATED DRAWING DO NOT MAKE MANUAL REVISIONS TO MASTER.

ORIGINAL

Contact Information
520-P.C. Tail, Regular Point - Tail LG.=.175(4.45)
.125" (3.18mm) Contact Spacing x .250" (6.35mm) Row Spacing