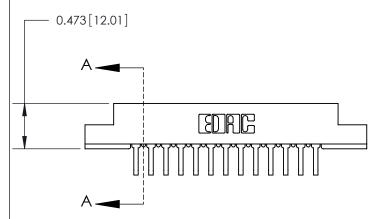

| ACAD REFERENCE NO | SECTIONALA       |
|-------------------|------------------|
| DRAWN: J.LEE      | DATE: AUG. 11/09 |
| CHECKED:          | DATE:            |
| SCALE: NTS        | SHEET 1 OF 2     |
| DRAWING NUMBER    | ISSUE            |

807 Assembly