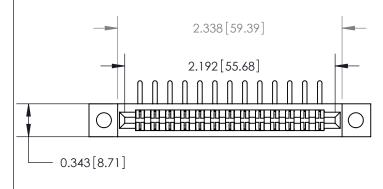

**Mounting Option** 

.128 (3.25) Dia. Mounting Holes

## **Contact Detail**

90 Degree Bend (Code 522 and 540 Contacts)

.156 [3.96] Contact Spacing x .200 [5.08] Row Spacing

.095 [2.41] Point of Contact (Measured from bottom of Card Slot)

Card Slot Accepts .054 [1.37] to .070 [1.78] Thick P.C. Board

**See Accompanying Page for:** 

**Contact Bend Details** 

| 807/857 Series High Temp Card Edge Connector |
|----------------------------------------------|
| Part Number: 807-026-558-202                 |