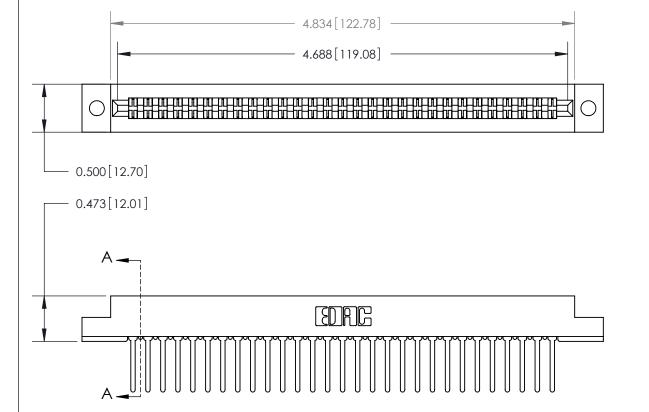

**Mounting Option** 

.128 (3.25) Dia. Mounting Holes

## **Contact Detail**

Wire Wrap .046x.013(1.17x0.33) - Tail LG=.520(13.21)

.156 [3.96] Contact Spacing x .200 [5.08] Row Spacing

**SECTION A-A** 

.095 [2.41] Point of Contact (Measured from bottom of Card Slot)

Card Slot Accepts .054 [1.37] to .070 [1.78] Thick P.C. Board

**See Accompanying Page for:** 

**Contact Bend Details** 

807/857 Series High Temp Card Edge Connector Part Number: 807-058-442-202

YOUR CONNECTION TO QUALITY & SERVICE

| ACAD REFERENCE NO | . 807 ENG MASTER |
|-------------------|------------------|
| DRAWN: J.LEE      | DATE: AUG. 11/09 |
| CHECKED:          | DATE:            |
| SCALE: NTS        | SHEET 1 OF 2     |
| DRAWING NUMBER    | ISSUE            |

807 Assembly