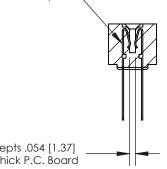

Card Slot Accepts .054 [1.37] to .070 [1.78] Thick P.C. Board

**See Accompanying Page for:** 

**Contact Bend Details** 

807/857 Series High Temp Card Edge Connector Part Number: 807-058-442-202

YOUR CONNECTION TO QUALITY & SERVICE