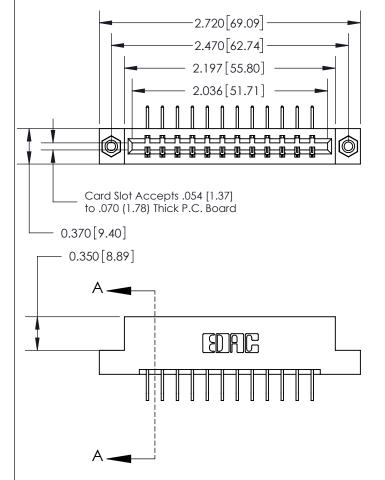

833 Series High Temp Card Edge Connector Part Number: 833-012-558-108

**EDAC INC** TORONTO, ONTARIO CANADA

THESE DRAWINGS AND SPECIFICATIONS ARE THE PROPERTY OF EDAC INC.,AND SHALL NOT BE REPRODUCED, OR COPIED OR USED AS THE BASIS FOR THE MANUFACTURE OR SALE OF APPARATUS WITHOUT WRITTEN PERMISSION.

| ACAD REFERENCE NO. | 833 ENG MASTER   |  |  |
|--------------------|------------------|--|--|
| DRAWN: J.LEE       | DATE: OCT. 14/09 |  |  |
| CHECKED:           | DATE:            |  |  |
| SCALE: NTS         | SHEET 1 OF 3     |  |  |
| DRAWING NUMBER     | ISSUE            |  |  |
| 833 Assembly       | 1                |  |  |