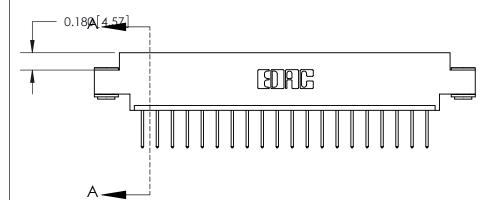

## **Contact Detail**

523-P.C. Tail .025 Sq.(0.64 Sq.) - Tail LG=.390(9.91)

.156 [3.96] Contact Spacing x .200 [5.08] Row Spacing

THIS IS A C.A.D. GENERATED DRAWING DO NOT MAKE MANUAL REVISIONS TO MASTER.