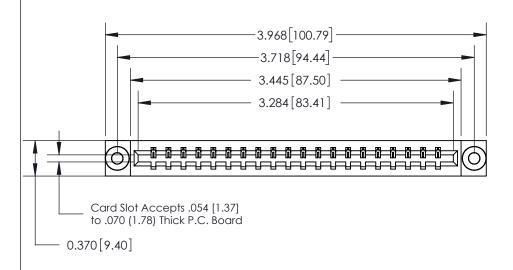

ORIGINAL

SECTION A-A 0.388 [9.86]

Card Slot .160 [4.06] Point of Contact-

See Accompanying Page for:

- **Bend Detail**
- **Mounting Options**

833 Series High Temp Card Edge Connector Part Number: 833-020-523-603