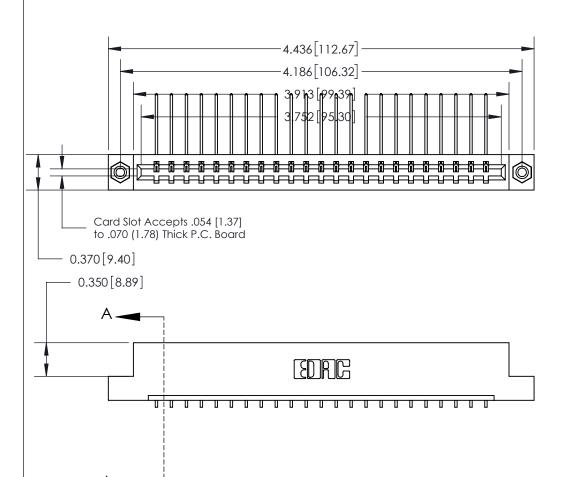

## **See Accompanying Page for:**

- **Bend Detail**
- **Mounting Options**

833 Series High Temp Card Edge Connector Part Number: 833-023-559-108

**EDAC INC** TORONTO, ONTARIO CANADA

THESE DRAWINGS AND SPECIFICATIONS ARE THE PROPERTY OF EDAC INC.,AND SHALL NOT BE REPRODUCED, OR COPIED OR USED AS THE BASIS FOR THE MANUFACTURE OR SALE OF APPARATUS WITHOUT WRITTEN PERMISSION.

| ACAD REFERENCE NO. | 833 ENG MASTER   |  |  |
|--------------------|------------------|--|--|
| DRAWN: J.LEE       | DATE: OCT. 14/09 |  |  |
| CHECKED:           | DATE:            |  |  |
| SCALE: NTS         | SHEET 1 OF 3     |  |  |
| DRAWING NUMBER     | ISSUE            |  |  |
| 833 Assembly       | 1                |  |  |