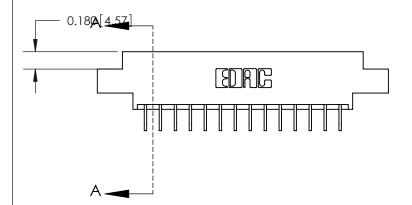

## **See Accompanying Page for:**

- **Bend Detail**
- **Mounting Options**

THIS IS A C.A.D. GENERATED DRAWING DO NOT MAKE MANUAL REVISIONS TO MASTER.

ISSUE NUMBER ORIGINAL

1

|                               | SECTION A-A                |
|-------------------------------|----------------------------|
|                               | 0.388[9.86]                |
|                               | Card Slot                  |
| .160 [4.06] Point of Contact— |                            |
|                               |                            |
|                               |                            |
|                               | <b>No.</b> •               |
|                               |                            |
|                               | $\mathbb{Z}\mathbb{Z}^{-}$ |
|                               |                            |
|                               |                            |

| 833 Series H | gh Temp Card Edge Connector |
|--------------|-----------------------------|
| Part Numbe   | : 833-028-559-804           |

**EDAC INC** TORONTO, ONTARIO CANADA

THESE DRAWINGS AND SPECIFICATIONS ARE THE PROPERTY OF EDAC INC.,AND SHALL NOT BE REPRODUCED,OR COPIED OR USED AS THE BASIS FOR THE MANUFACTURE OR SALE OF APPARATUS WITHOUT WRITTEN PERMISSION.