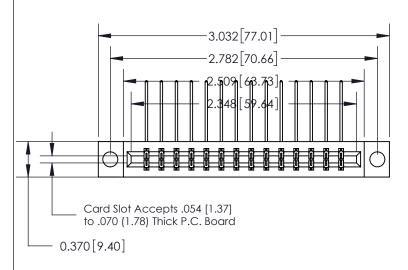

## **See Accompanying Page for:**

- **Bend Detail**
- **Mounting Options**

THIS IS A C.A.D. GENERATED DRAWING DO NOT MAKE MANUAL REVISIONS TO MASTER.

ISSUE NUMBER ORIGINAL

1

|                               | SECTION A-A                |
|-------------------------------|----------------------------|
|                               | 0.388[9.86]                |
|                               | Card Slot                  |
| .160 [4.06] Point of Contact— |                            |
|                               |                            |
|                               |                            |
|                               | <b>No.</b> •               |
|                               |                            |
|                               | $\mathbb{Z}\mathbb{Z}^{-}$ |
|                               |                            |
|                               |                            |

| 833 Series H | gh Temp Card Edge Connector |
|--------------|-----------------------------|
| Part Numbe   | : 833-028-559-804           |

**EDAC INC** TORONTO, ONTARIO CANADA

THESE DRAWINGS AND SPECIFICATIONS ARE THE PROPERTY OF EDAC INC.,AND SHALL NOT BE REPRODUCED,OR COPIED OR USED AS THE BASIS FOR THE MANUFACTURE OR SALE OF APPARATUS WITHOUT WRITTEN PERMISSION.