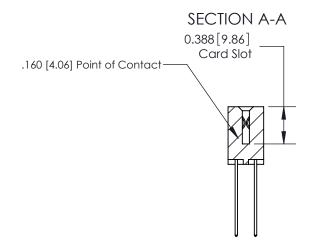

ORIGINAL (1)

ORIGINAL

| 833 Series High Temp Card Edge Connector<br>Contact Bend Detail |                                                                                                                                                                                                   | ACAD REFERENCE NO. | 833 ENG MASTER   |               |
|-----------------------------------------------------------------|---------------------------------------------------------------------------------------------------------------------------------------------------------------------------------------------------|--------------------|------------------|---------------|
|                                                                 |                                                                                                                                                                                                   | DRAWN: J.LEE       | DATE: OCT. 14/09 |               |
|                                                                 |                                                                                                                                                                                                   | CHECKED: DATE:     |                  |               |
| TORONTO, ONTARIO CANADA                                         | THESE DRAWINGS AND SPECIFICATIONS ARE THE PROPERTY OF EDAC INC., AND SHALL NOT BE REPRODUCED, OR COPIED OR USED AS THE BASIS FOR THE MANUFACTURE OR SALE OF APPARATUS WITHOUT WRITTEN PERMISSION. | SCALE: NTS         | SHEET 2          | 2 <b>OF</b> 3 |
|                                                                 |                                                                                                                                                                                                   | DRAWING NUMBER     |                  | ISSUE         |
|                                                                 |                                                                                                                                                                                                   | 833 Assembly       |                  | 1             |