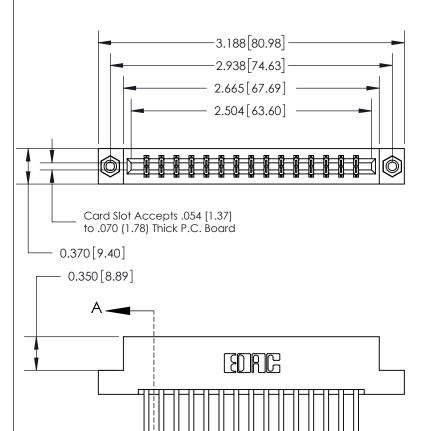

## **Contact Detail**

544-Wire Wrap .050x.025(1.27x0.64) - Tail LG=.750(19.05)

.156 [3.96] Contact Spacing x .200 [5.08] Row Spacing

THIS IS A C.A.D. GENERATED DRAWING DO NOT MAKE MANUAL REVISIONS TO MASTER.

## **See Accompanying Page for:**

- **Bend Detail**
- **Mounting Options**

833 Series High Temp Card Edge Connector Part Number: 833-030-544-208

**EDAC INC** TORONTO, ONTARIO CANADA

THESE DRAWINGS AND SPECIFICATIONS ARE THE PROPERTY OF EDAC INC.,AND SHALL NOT BE REPRODUCED, OR COPIED OR USED AS THE BASIS FOR THE MANUFACTURE OR SALE OF APPARATUS WITHOUT WRITTEN PERMISSION.

| ACAD REFERENCE NO. | 833 ENG MASTER   |  |  |
|--------------------|------------------|--|--|
| DRAWN: J.LEE       | DATE: OCT. 14/09 |  |  |
| CHECKED:           | DATE:            |  |  |
| SCALE: NTS         | SHEET 1 OF 3     |  |  |
| DRAWING NUMBER     | ISSUE            |  |  |
| 833 Assembly       | 1                |  |  |