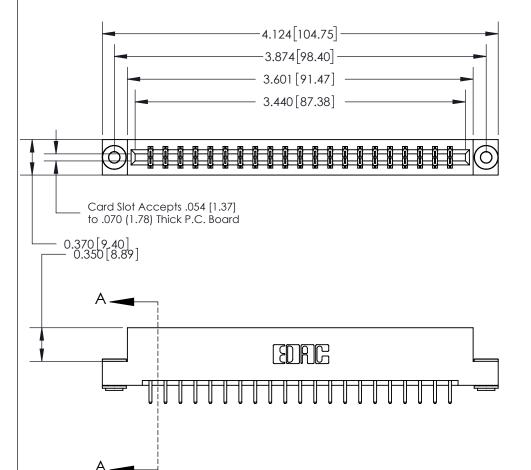

## **See Accompanying Page for:**

- **Bend Detail**
- **Mounting Options**

833 Series High Temp Card Edge Connector Part Number: 833-042-520-203

**EDAC INC** TORONTO, ONTARIO CANADA

THESE DRAWINGS AND SPECIFICATIONS ARE THE PROPERTY OF EDAC INC.,AND SHALL NOT BE REPRODUCED, OR COPIED OR USED AS THE BASIS FOR THE MANUFACTURE OR SALE OF APPARATUS WITHOUT WRITTEN PERMISSION.

| ACAD REFERENCE NO. | 833 ENG MASTER   |  |  |
|--------------------|------------------|--|--|
| DRAWN: J.LEE       | DATE: OCT. 14/09 |  |  |
| CHECKED:           | DATE:            |  |  |
| SCALE: NTS         | SHEET 1 OF 3     |  |  |
| DRAWING NUMBER     | ISSUE            |  |  |
| 833 Assembly       | 1                |  |  |