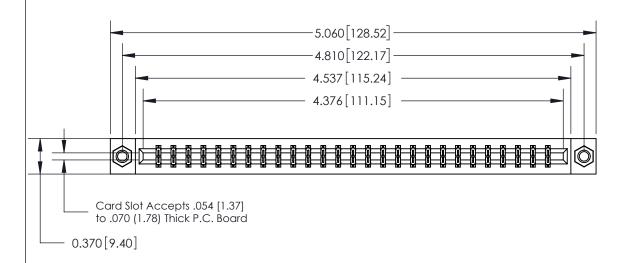

## **Contact Detail**

520-P.C. Tail .030x.018(0.76x0.46) - Tail LG=.175(4.45)

.156 [3.96] Contact Spacing x .200 [5.08] Row Spacing

THIS IS A C.A.D. GENERATED DRAWING DO NOT MAKE MANUAL REVISIONS TO MASTER.

## **See Accompanying Page for:**

- **Bend Detail**
- **Mounting Options**

833 Series High Temp Card Edge Connector Part Number: 833-054-520-807

**EDAC INC** TORONTO, ONTARIO CANADA

THESE DRAWINGS AND SPECIFICATIONS ARE THE PROPERTY OF EDAC INC.,AND SHALL NOT BE REPRODUCED, OR COPIED OR USED AS THE BASIS FOR THE MANUFACTURE OR SALE OF APPARATUS WITHOUT WRITTEN PERMISSION.