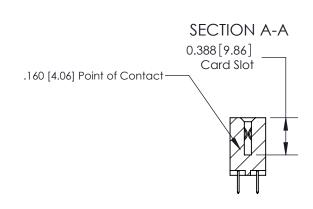

833 Assembly

ORIGINAL (1)

ORIGINAL

| 833 Series High Temp Card Edge Connector<br>Contact Bend Detail |                                                                                                                                                                                                   | ACAD REFERENCE NO. | 833 ENG MASTER   |               |
|-----------------------------------------------------------------|---------------------------------------------------------------------------------------------------------------------------------------------------------------------------------------------------|--------------------|------------------|---------------|
|                                                                 |                                                                                                                                                                                                   | DRAWN: J.LEE       | DATE: OCT. 14/09 |               |
|                                                                 |                                                                                                                                                                                                   | CHECKED: DATE:     |                  |               |
| TORONTO, ONTARIO ARE SHA CANADA OR II                           | THESE DRAWINGS AND SPECIFICATIONS ARE THE PROPERTY OF EDAC INC., AND SHALL NOT BE REPRODUCED, OR COPIED OR USED AS THE BASIS FOR THE MANUFACTURE OR SALE OF APPARATUS WITHOUT WRITTEN PERMISSION. | SCALE: NTS         | SHEET 2          | 2 <b>OF</b> 3 |
|                                                                 |                                                                                                                                                                                                   | DRAWING NUMBER     |                  | ISSUE         |
|                                                                 |                                                                                                                                                                                                   | 833 Assembly       |                  | 1             |