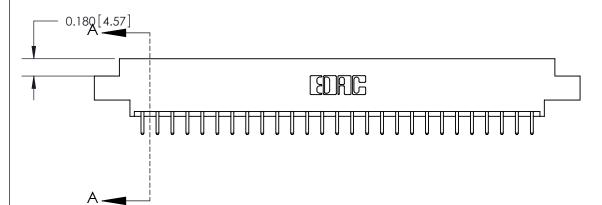

833 Assembly

ORIGINAL (1)

ORIGINAL

| 833 Series High Temp Card Edge Connector<br>Contact Bend Detail |                                                                                                                                                                                                   | ACAD REFERENCE NO. | 833 ENG MASTER   |               |
|-----------------------------------------------------------------|---------------------------------------------------------------------------------------------------------------------------------------------------------------------------------------------------|--------------------|------------------|---------------|
|                                                                 |                                                                                                                                                                                                   | DRAWN: J.LEE       | DATE: OCT. 14/09 |               |
|                                                                 |                                                                                                                                                                                                   | CHECKED: DATE:     |                  |               |
| TORONTO, ONTARIO ARE SHA CANADA OR II                           | THESE DRAWINGS AND SPECIFICATIONS ARE THE PROPERTY OF EDAC INC., AND SHALL NOT BE REPRODUCED, OR COPIED OR USED AS THE BASIS FOR THE MANUFACTURE OR SALE OF APPARATUS WITHOUT WRITTEN PERMISSION. | SCALE: NTS         | SHEET 2          | 2 <b>OF</b> 3 |
|                                                                 |                                                                                                                                                                                                   | DRAWING NUMBER     |                  | ISSUE         |
|                                                                 |                                                                                                                                                                                                   | 833 Assembly       |                  | 1             |