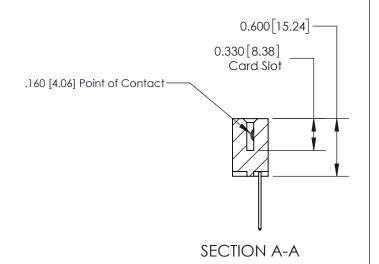

ISSUE NUMBER

ORIGINAL

1

| 837/887 Series High Temp Card Edge Connector<br>Contact Bend Detail |                                                                                                                                   | ACAD REFERENCE NO. | 837 ENG MASTER   |               |
|---------------------------------------------------------------------|-----------------------------------------------------------------------------------------------------------------------------------|--------------------|------------------|---------------|
|                                                                     |                                                                                                                                   | DRAWN: J.LEE       | DATE: OCT. 06/09 |               |
|                                                                     |                                                                                                                                   | CHECKED:           | DATE:            |               |
| EDAC INC                                                            | ARE THE PROPERTY OF EDAC INC.,AND SHALL NOT BE REPRODUCED,OR COPIED OR USED AS THE BASIS FOR THE MANUFACTURE OR SALE OF APPARATUS | SCALE: NTS         | SHEET            | 2 <b>OF</b> 2 |
| TORONTO, ONTARIO CANADA                                             |                                                                                                                                   | DRAWING NUMBER     | •                | ISSUE         |
| YOUR CONNECTION TO QUALITY & SERVICE                                |                                                                                                                                   | 837 Assembly       |                  | 1             |