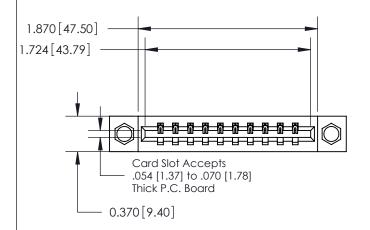

**Mounting Option** 

08-#4-40 Unified Threaded Inserts

## **Contact Detail**

540-Wire Wrap .025 Sq.(0.64 Sq.) - Tail LG=.560(14.22) .156 [3.96] Contact Spacing x .200 [5.08] Row Spacing

**See Accompanying Page for:** 

**Contact Bend Details** 

THIS IS A C.A.D. GENERATED DRAWING DO NOT MAKE MANUAL REVISIONS TO MASTER.

ISSUE NUMBER

ORIGINAL

837/887 Series High Temp Card Edge Connector Part Number: 837-010-540-108

**EDAC INC** TORONTO, ONTARIO CANADA

THESE DRAWINGS AND SPECIFICATIONS ARE THE PROPERTY OF EDAC INC.,AND SHALL NOT BE REPRODUCED, OR COPIED OR USED AS THE BASIS FOR THE MANUFACTURE OR SALE OF APPARATUS WITHOUT WRITTEN PERMISSION.