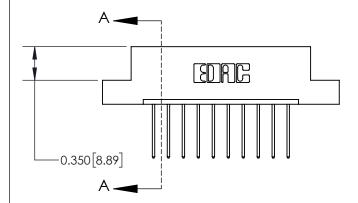

ISSUE NUMBER

ORIGINAL

837/887 Series High Temp Card Edge Connector Part Number: 837-010-540-108

**EDAC INC** TORONTO, ONTARIO CANADA

THESE DRAWINGS AND SPECIFICATIONS ARE THE PROPERTY OF EDAC INC.,AND SHALL NOT BE REPRODUCED, OR COPIED OR USED AS THE BASIS FOR THE MANUFACTURE OR SALE OF APPARATUS WITHOUT WRITTEN PERMISSION.

| ACAD REFERENCE NO. | 837 ENG MASTER   |  |  |
|--------------------|------------------|--|--|
| DRAWN: J.LEE       | DATE: OCT. 06/09 |  |  |
| CHECKED:           | DATE:            |  |  |
| SCALE: NTS         | SHEET 1 OF 2     |  |  |
| DRAWING NUMBER     | ISSUE            |  |  |
| 837 Assembly       | 1                |  |  |