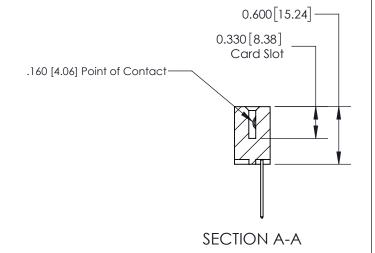

ISSUE NUMBER

ORIGINAL

1

| 837/887 Series High Temp Card Edge Connector<br>Contact Bend Detail |                                                              | ACAD REFERENCE NO. | 837 ENG MASTER   |               |
|---------------------------------------------------------------------|--------------------------------------------------------------|--------------------|------------------|---------------|
|                                                                     |                                                              | DRAWN: J.LEE       | DATE: OCT. 06/09 |               |
|                                                                     |                                                              | CHECKED:           | DATE:            |               |
| EDAC INC                                                            | ARE THE PROPERTY OF EDACING AND                              | SCALE: NTS         | SHEET            | 2 <b>OF</b> 2 |
| TORONTO, ONTARIO CANADA                                             |                                                              | DRAWING NUMBER     | •                | ISSUE         |
| YOUR CONNECTION TO QUALITY & SERVICE                                | MANUFACTURE OR SALE OF APPARATUS WITHOUT WRITTEN PERMISSION. | 837 Assembly       |                  | 1             |