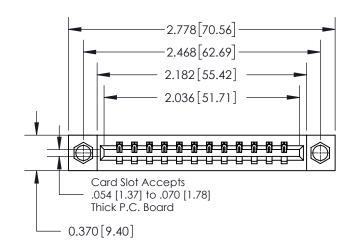

## **Contact Detail**

540-Wire Wrap .025 Sq.(0.64 Sq.) - Tail LG=.560(14.22) .156 [3.96] Contact Spacing x .200 [5.08] Row Spacing

**See Accompanying Page for: Contact Bend Details** 

THIS IS A C.A.D. GENERATED DRAWING DO NOT MAKE MANUAL REVISIONS TO MASTER.

ISSUE NUMBER

ORIGINAL

837/887 Series High Temp Card Edge Connector Part Number: 837-012-540-607

YOUR CONNECTION TO QUALITY & SERVICE

**EDAC INC** TORONTO, ONTARIO CANADA

THESE DRAWINGS AND SPECIFICATIONS ARE THE PROPERTY OF EDAC INC.,AND SHALL NOT BE REPRODUCED, OR COPIED OR USED AS THE BASIS FOR THE MANUFACTURE OR SALE OF APPARATUS WITHOUT WRITTEN PERMISSION.