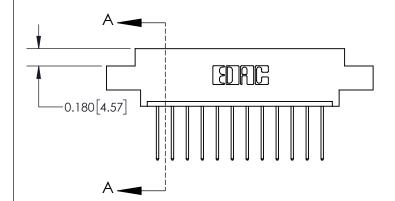

ISSUE NUMBER

ORIGINAL

1

| 837/887 Series High Temp Card Edge Connector<br>Contact Bend Detail |                                                              | ACAD REFERENCE NO. | 837 ENG MASTER   |               |
|---------------------------------------------------------------------|--------------------------------------------------------------|--------------------|------------------|---------------|
|                                                                     |                                                              | DRAWN: J.LEE       | DATE: OCT. 06/09 |               |
|                                                                     |                                                              | CHECKED:           | DATE:            |               |
| EDAC INC                                                            | ARE THE PROPERTY OF EDACING AND                              | SCALE: NTS         | SHEET            | 2 <b>OF</b> 2 |
| TORONTO, ONTARIO CANADA                                             |                                                              | DRAWING NUMBER     | •                | ISSUE         |
| YOUR CONNECTION TO QUALITY & SERVICE                                | MANUFACTURE OR SALE OF APPARATUS WITHOUT WRITTEN PERMISSION. | 837 Assembly       |                  | 1             |