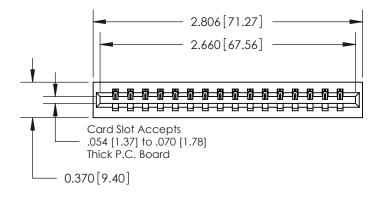

## **Contact Detail**

521-P.C. Tail .025 Sq.(0.64 Sq.) - Tail LG=.150(3.81) .156 [3.96] Contact Spacing x .200 [5.08] Row Spacing THIS IS A C.A.D. GENERATED DRAWING DO NOT MAKE MANUAL REVISIONS TO MASTER.