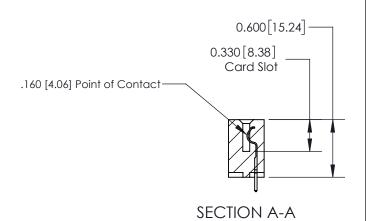

## **Contact Detail**

521-P.C. Tail .025 Sq.(0.64 Sq.) - Tail LG=.150(3.81) .156 [3.96] Contact Spacing x .200 [5.08] Row Spacing THIS IS A C.A.D. GENERATED DRAWING DO NOT MAKE MANUAL REVISIONS TO MASTER.