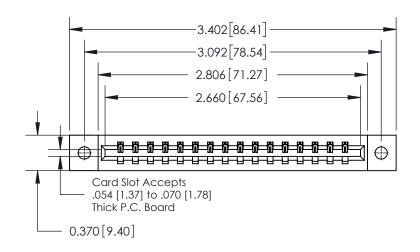

**Mounting Option** 

02-.128 (3.25) Dia. Mounting Holes

ISSUE NUMBER

ORIGINAL

837/887 Series High Temp Card Edge Connector Part Number: 837-016-542-102

YOUR CONNECTION TO QUALITY & SERVICE

**EDAC INC** TORONTO, ONTARIO CANADA

THESE DRAWINGS AND SPECIFICATIONS ARE THE PROPERTY OF EDAC INC., AND SHALL NOT BE REPRODUCED, OR COPIED OR USED AS THE BASIS FOR THE MANUFACTURE OR SALE OF APPARATUS WITHOUT WRITTEN PERMISSION.

| DRAWN: J.LEE   | DATE: OCT. 06/09 |  |  |  |
|----------------|------------------|--|--|--|
| CHECKED:       | DATE:            |  |  |  |
| SCALE: NTS     | SHEET 1 OF 2     |  |  |  |
| DRAWING NUMBER | ISSUE            |  |  |  |
| 837 Assembly   | 1                |  |  |  |