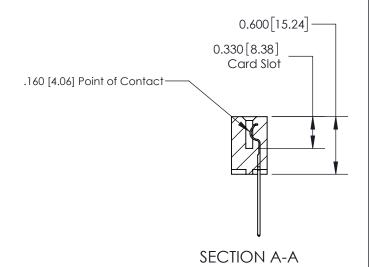

837 ENG MASTER

ACAD REFERENCE NO.

**See Accompanying Page for:** 

**Contact Bend Details** 

ISSUE NUMBER

ORIGINAL

1

| 837/887 Series High Temp Card Edge Connector<br>Contact Bend Detail |                                                                                                                                                                                                 | ACAD REFERENCE NO. | 837 ENG MASTER   |               |
|---------------------------------------------------------------------|-------------------------------------------------------------------------------------------------------------------------------------------------------------------------------------------------|--------------------|------------------|---------------|
|                                                                     |                                                                                                                                                                                                 | DRAWN: J.LEE       | DATE: OCT. 06/09 |               |
|                                                                     |                                                                                                                                                                                                 | CHECKED:           | DATE:            |               |
| EDAC INC                                                            | THESE DRAWINGS AND SPECIFICATIONS ARE THE PROPERTY OF EDAC INC.,AND SHALL NOT BE REPRODUCED,OR COPIED OR USED AS THE BASIS FOR THE MANUFACTURE OR SALE OF APPARATUS WITHOUT WRITTEN PERMISSION. | SCALE: NTS         | SHEET            | 2 <b>OF</b> 2 |
| TORONTO, ONTARIO CANADA                                             |                                                                                                                                                                                                 | DRAWING NUMBER     | •                | ISSUE         |
| YOUR CONNECTION TO QUALITY & SERVICE                                |                                                                                                                                                                                                 | 837 Assembly       |                  | 1             |