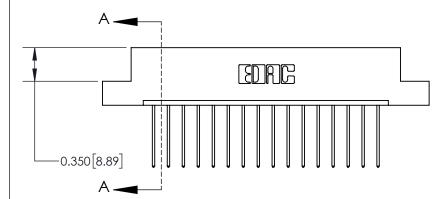

## **Contact Detail**

542-Wire Wrap .025 Sq.(0.64 Sq.) - Tail LG=.645(16.38)

.156 [3.96] Contact Spacing x .200 [5.08] Row Spacing

THIS IS A C.A.D. GENERATED DRAWING DO NOT MAKE MANUAL REVISIONS TO MASTER.

ISSUE NUMBER

ORIGINAL

837/887 Series High Temp Card Edge Connector Part Number: 837-016-542-102

YOUR CONNECTION TO QUALITY & SERVICE

**EDAC INC** TORONTO, ONTARIO CANADA

THESE DRAWINGS AND SPECIFICATIONS ARE THE PROPERTY OF EDAC INC., AND SHALL NOT BE REPRODUCED, OR COPIED OR USED AS THE BASIS FOR THE MANUFACTURE OR SALE OF APPARATUS WITHOUT WRITTEN PERMISSION.

| DRAWN: J.LEE   | DATE: OCT. 06/09 |  |  |  |
|----------------|------------------|--|--|--|
| CHECKED:       | DATE:            |  |  |  |
| SCALE: NTS     | SHEET 1 OF 2     |  |  |  |
| DRAWING NUMBER | ISSUE            |  |  |  |
| 837 Assembly   | 1                |  |  |  |