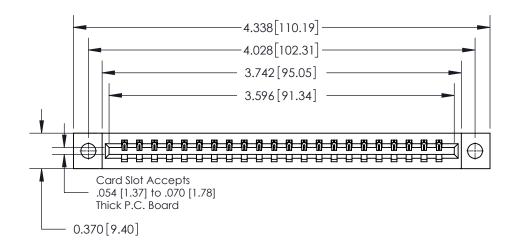

**Mounting Option** 

04-.156 (3.96) Dia. Mounting Holes

## **Contact Detail**

523-P.C. Tail .025 Sq.(0.64 Sq.) - Tail LG=.390(9.91)

.156 [3.96] Contact Spacing x .200 [5.08] Row Spacing





THIS IS A C.A.D. GENERATED DRAWING DO NOT MAKE MANUAL REVISIONS TO MASTER.



ISSUE NUMBER

ORIGINAL



**See Accompanying Page for:** 

**Contact Bend Details** 

837/887 Series High Temp Card Edge Connector Part Number: 837-022-523-104



**EDAC INC** TORONTO, ONTARIO CANADA

THESE DRAWINGS AND SPECIFICATIONS ARE THE PROPERTY OF EDAC INC.,AND SHALL NOT BE REPRODUCED, OR COPIED OR USED AS THE BASIS FOR THE MANUFACTURE OR SALE OF APPARATUS WITHOUT WRITTEN PERMISSION.

| ACAD REFERENCE NO. 837 ENG MAS |                  |  |  |
|--------------------------------|------------------|--|--|
| DRAWN: J.LEE                   | DATE: OCT. 06/09 |  |  |
| CHECKED:                       | DATE:            |  |  |
| SCALE: NTS                     | SHEET 1 OF 2     |  |  |
| DRAWING NUMBER