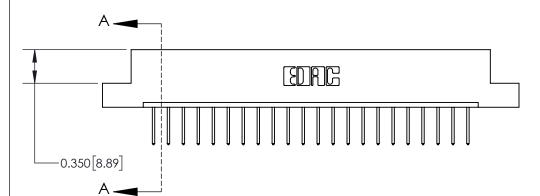

**Mounting Option** 

04-.156 (3.96) Dia. Mounting Holes

## **Contact Detail**

523-P.C. Tail .025 Sq.(0.64 Sq.) - Tail LG=.390(9.91)

.156 [3.96] Contact Spacing x .200 [5.08] Row Spacing

THIS IS A C.A.D. GENERATED DRAWING DO NOT MAKE MANUAL REVISIONS TO MASTER.