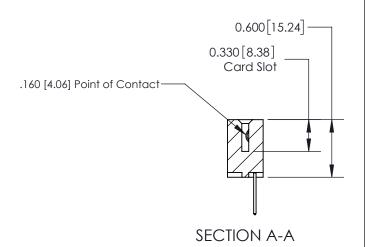

## **Contact Detail**

523-P.C. Tail .025 Sq.(0.64 Sq.) - Tail LG=.390(9.91)

.156 [3.96] Contact Spacing x .200 [5.08] Row Spacing

THIS IS A C.A.D. GENERATED DRAWING DO NOT MAKE MANUAL REVISIONS TO MASTER.