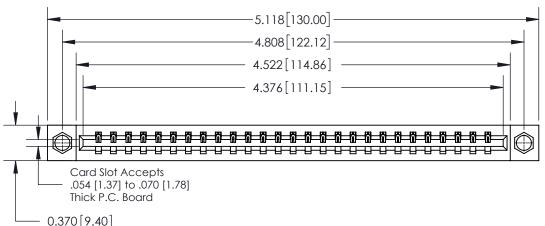

**Mounting Option** 08-#4-40 Unified Threaded Inserts **Contact Detail** 541-Wire Wrap .025 Sq.(0.64 Sq.) - Tail LG=.750(19.05) .156 [3.96] Contact Spacing x .200 [5.08] Row Spacing Card Slot Accepts .054 [1.37] to .070 [1.78] Thick P.C. Board 0.370 [9.40]