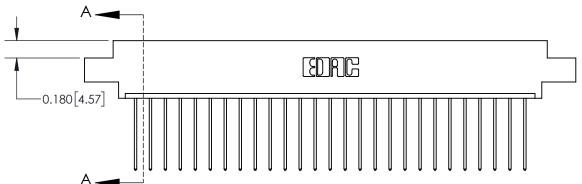

DO NOT MAKE MANUAL REVISIONS TO MASTER.

ISSUE NUMBER

ORIGINAL

THIS IS A C.A.D. GENERATED DRAWING

**See Accompanying Page for:** 

**Contact Bend Details** 

837/887 Series High Temp Card Edge Connector Part Number: 837-027-541-608