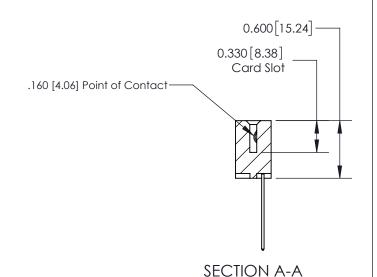

**Mounting Option** 08-#4-40 Unified Threaded Inserts **Contact Detail** 541-Wire Wrap .025 Sq.(0.64 Sq.) - Tail LG=.750(19.05) .156 [3.96] Contact Spacing x .200 [5.08] Row Spacing Card Slot Accepts .054 [1.37] to .070 [1.78] Thick P.C. Board 0.370 [9.40]