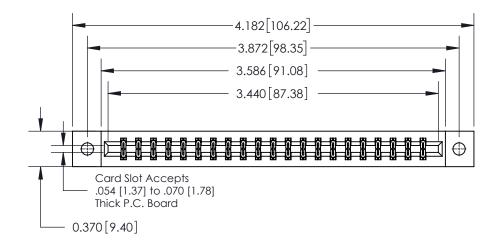

**Mounting Option** 

02-.128 (3.25) Dia. Mounting Holes

ISSUE NUMBER ORIGINAL

0.600 [15.24] 0.330[8.38] Card Slot .160 [4.06] Point of Contact **SECTION A-A** 

**See Accompanying Page for:** 

**Contact Bend Details** 

837/887 Series High Temp Card Edge Connector Part Number: 837-042-520-202