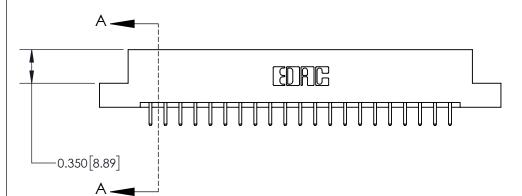

ISSUE NUMBER

ORIGINAL

1

| 837/887 Series High Temp Card Edge Connector<br>Contact Bend Detail |                                                                                                                                    | ACAD REFERENCE NO. | 837 ENG MASTER   |               |
|---------------------------------------------------------------------|------------------------------------------------------------------------------------------------------------------------------------|--------------------|------------------|---------------|
|                                                                     |                                                                                                                                    | DRAWN: J.LEE       | DATE: OCT. 06/09 |               |
|                                                                     |                                                                                                                                    | CHECKED:           | DATE:            |               |
| EDAC INC                                                            | THESE DRAWINGS AND SPECIFICATIONS ARE THE PROPERTY OF EDAC INC.,AND SHALL NOT BE REPRODUCED,OR COPIED OR USED AS THE BASIS FOR THE | SCALE: NTS         | SHEET            | 2 <b>OF</b> 2 |
| TORONTO, ONTARIO CANADA                                             |                                                                                                                                    | DRAWING NUMBER     | •                | ISSUE         |
| YOUR CONNECTION TO QUALITY & SERVICE                                | MANUFACTURE OR SALE OF APPARATUS WITHOUT WRITTEN PERMISSION.                                                                       | 837 Assembly       |                  | 1             |