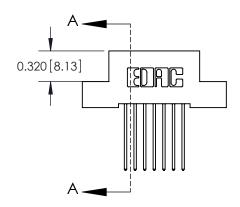

**SECTION A-A** 

842 Assembly

THIS IS A C.A.D. GENERATED DRAWING DO NOT MAKE MANUAL REVISIONS TO MASTER

ORIGINAL (1)

| 842/892 Series High Temp Card Edge Connector |                                                                 |              | ACAD REFERENCE NO. 842 ENG MASTER |          |          |  |
|----------------------------------------------|-----------------------------------------------------------------|--------------|-----------------------------------|----------|----------|--|
| Contact Bend Detail                          |                                                                 | DRAWN:       | J.LEE                             | DATE: OC | T. 06/09 |  |
|                                              |                                                                 | CHECKE       | ):                                | DATE:    |          |  |
| EDAC INC                                     | ARE THE BROBERTY OF FRACTING AND                                |              | NTS                               | SHEET :  | 2 OF 3   |  |
| TORONTO, ONTARIO                             | SHALL NOT BE REPRODUCED, OR COPIED OR USED AS THE BASIS FOR THE | DRAWING      | NUMBER                            |          | ISSUE    |  |
| YOUR CONNECTION TO QUALITY & SERVICE         | MANUFACTURE OR SALE OF APPARATUS WITHOUT WRITTEN PERMISSION.    | 842 Assembly |                                   | 1        |          |  |