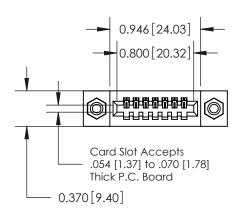

## **See Accompanying Pages for:**

- **Contact Bend Details**
- **Mounting Options**

.240 [6.10] Point of Contact-

842/892 Series High Temp Card Edge Connector Part Number: 842-007-542-108

YOUR CONNECTION TO QUALITY & SERVICE