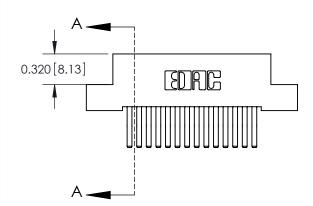

SECTION A-A

IS NUMBER ISSUE 842 Assembly 1

THIS IS A C.A.D. GENERATED DRAWING DO NOT MAKE MANUAL REVISIONS TO MASTER

ORIGINAL (1)

| 842/892 Series High Temp Card Edge Connector<br>Contact Bend Detail |                                                                   | ACAD REFERENCE NO. 842 ENG MASTER |        |                  |        |
|---------------------------------------------------------------------|-------------------------------------------------------------------|-----------------------------------|--------|------------------|--------|
|                                                                     |                                                                   | DRAWN:                            | J.LEE  | DATE: OCT. 06/09 |        |
|                                                                     |                                                                   | CHECKE                            | ):     | DATE:            |        |
| EDAC INC                                                            | THESE DRAWINGS AND SPECIFICATIONS ARE THE PROPERTY OF EDAC INCAND | SCALE:                            | NTS    | SHEET :          | 2 OF 3 |
| TORONTO, ONTARIO                                                    | SHALL NOT BE REPRODUCED, OR COPIED OR USED AS THE BASIS FOR THE   | DRAWING                           | NUMBER |                  | ISSUE  |
| YOUR CONNECTION TO QUALITY & SERVICE                                | MANUFACTURE OR SALE OF APPARATUS WITHOUT WRITTEN PERMISSION.      | 842 Assembly                      |        |                  | 1      |