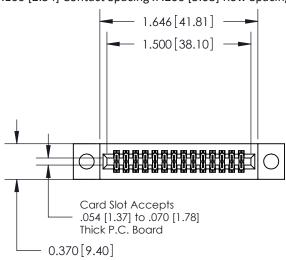

**Mounting Option** 

04-.156 (3.96) Dia. Mounting Holes

## **Contact Detail**

560-Extender Board Bend (Code 523 Contacts)

.100 [2.54] Contact Spacing x .200 [5.08] Row Spacing

**See Accompanying Pages for:** 

- Contact Bend Details
- Mounting Options

THIS IS A C.A.D. GENERATED DRAWING