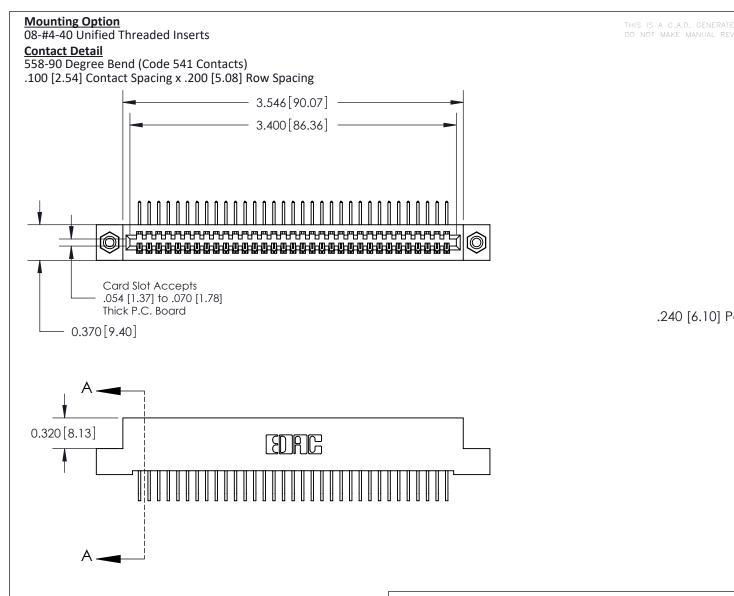

.240 [6.10] Point of Contact-

## **See Accompanying Pages for:**

- **Contact Bend Details**
- **Mounting Options**

842/892 Series High Temp Card Edge Connector Part Number: 842-033-558-108

| ACAD REFERENCE NO. 842 ENG MASTER |                  |  |  |
|-----------------------------------|------------------|--|--|
| DRAWN: J.LEE                      | DATE: OCT. 06/09 |  |  |
| CHECKED:                          | DATE:            |  |  |
| SCALE: NTS                        | SHEET 1 OF 3     |  |  |
| DRAWING NUMBER                    | ISSUE            |  |  |