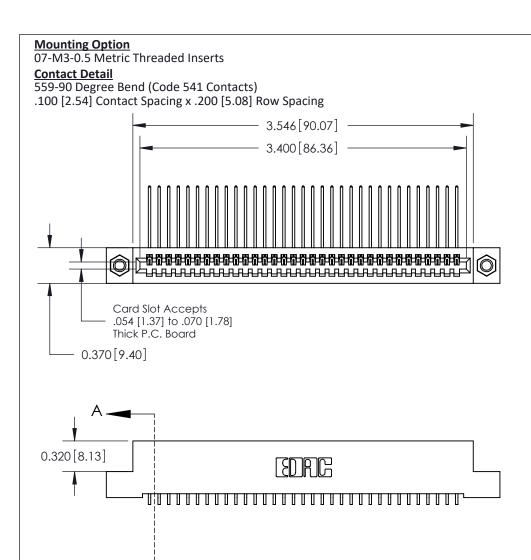

THIS IS A C.A.D. GENERATED DRAWING DO NOT MAKE MANUAL REVISIONS TO MASTER

ISSUE NUMBER

ORIGINAL

1

| 842/892 Series High Temp Card Edge Co<br>Mounting Options  | DRAWN: J.LEE DATE: OCT. 06/09  CHECKED: DATE: |
|------------------------------------------------------------|-----------------------------------------------|
| EDAC INC THESE DRAWINGS AND S ARE THE PROPERTY OF          |                                               |
|                                                            | DUCED,OR COPIED DRAWING NUMBER ISSUE          |
| YOUR CONNECTION TO QUALITY & SERVICE WITHOUT WRITTEN PERMI |                                               |