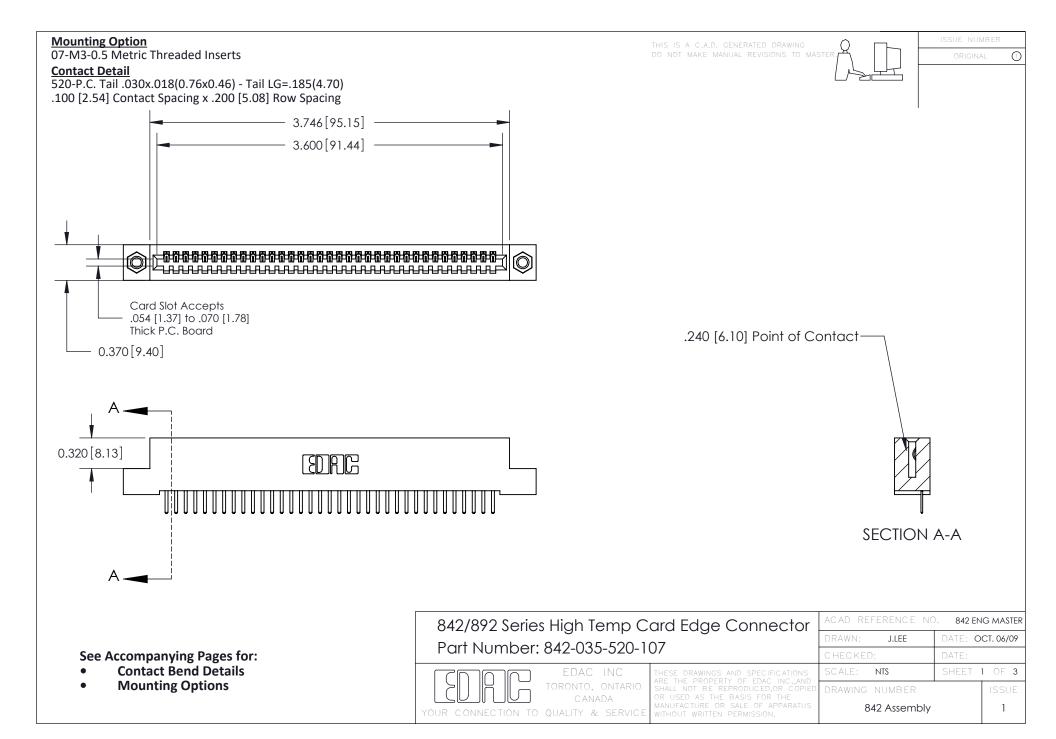

THIS IS A C.A.D. GENERATED DRAWING DO NOT MAKE MANUAL REVISIONS TO MASTER

ORIGINAL (1)



| 842/892 Series High Temp Card Edge Connector<br>Contact Bend Detail |                                                                                                 | ACAD REFERENCE NO. 842 ENG MASTER |             |                  |        |
|---------------------------------------------------------------------|-------------------------------------------------------------------------------------------------|-----------------------------------|-------------|------------------|--------|
|                                                                     |                                                                                                 | DRAWN:                            | J.LEE