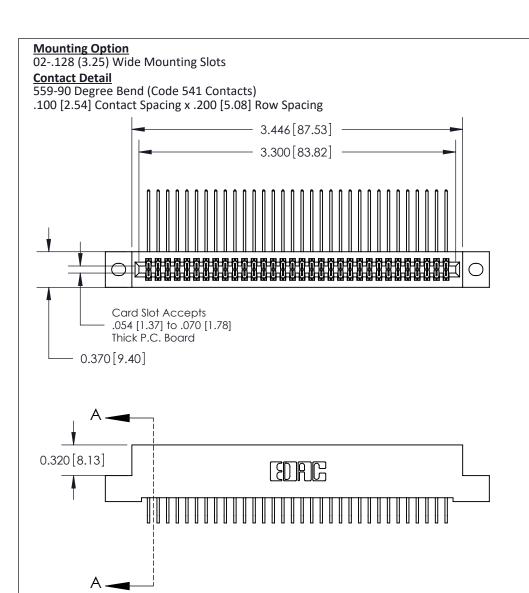

## **See Accompanying Pages for:**

- Contact Bend Details
- Mounting Options

THIS IS A C.A.D. GENERATED DRAWING DO NOT MAKE MANUAL REVISIONS TO MASTER

ORIGINAL (1)

| 842/892 Series High Temp Card Edge Connector<br>Contact Bend Detail |                                                                                                  | ACAD REFERENCE NO. 842 ENG MASTER |             |                  |        |
|---------------------------------------------------------------------|--------------------------------------------------------------------------------------------------|-----------------------------------|-------------|------------------|--------|
|                                                                     |                                                                                                  | DRAWN:                            | J.LEE       | DATE: OCT. 06/09 |        |
|                                                                     |                                                                                                  | CHECKED:                          |             | DATE:            |        |
| EDAC INC                                                            | THESE DRAWINGS AND SPECIFICATIONS ARE THE PROPERTY OF EDAC INCAND                                | SCALE:                            | NTS         | SHEET :          | 2 OF 3 |
| TORONTO, ONTARIO                                                    | SHALL NOT BE REPRODUCED, OR COPIED OR USED AS THE BASIS FOR THE MANUFACTURE OR SALE OF APPARATUS | DRAWING                           | NUMBER      |                  | ISSUE  |
| YOUR CONNECTION TO QUALITY & SERVICE                                |                                                                                                  | 8                                 | 42 Assembly |                  | 1      |

THIS IS A C.A.D. GENERATED DRAWING DO NOT MAKE MANUAL REVISIONS TO MASTER

ISSUE NUMBER

ORIGINAL

1

| 842/892 Series High Temp Card Edge Con<br>Mounting Options   | nnector   ACAD REFERENCE NO. 842 ENG MASTE |
|--------------------------------------------------------------|--------------------------------------------|
| EDAC INC THESE DRAWINGS AND SPI                              |                                            |
|                                                              | uced,or copied drawing number issue        |
| YOUR CONNECTION TO QUALITY & SERVICE WITHOUT WRITTEN PERMISS |                                            |