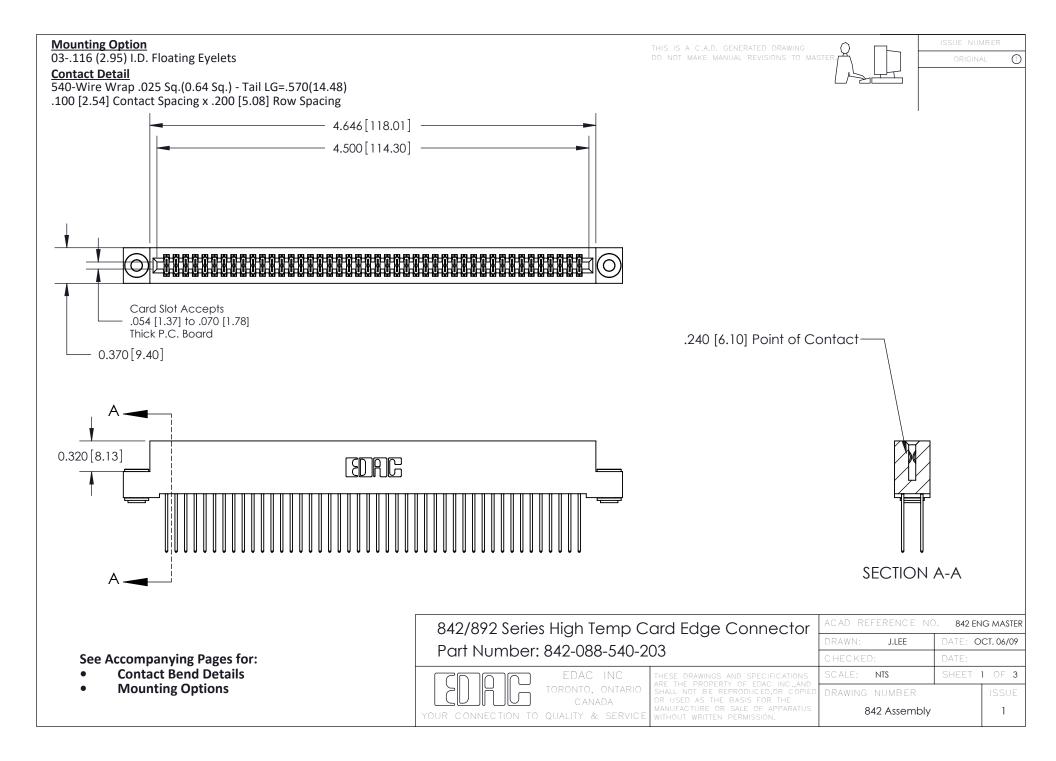

THIS IS A C.A.D. GENERATED DRAWING DO NOT MAKE MANUAL REVISIONS TO MASTER

ORIGINAL (1)



| 842/892 Series High Temp Card Edge Connector<br>Contact Bend Detail |                                                                                                 | ACAD REFERENCE NO. 842 ENG MASTER |             |                  |        |
|---------------------------------------------------------------------|-------------------------------------------------------------------------------------------------|-----------------------------------|-------------|------------------|--------|
|                                                                     |                                                                                                 | DRAWN:                            | J.LEE