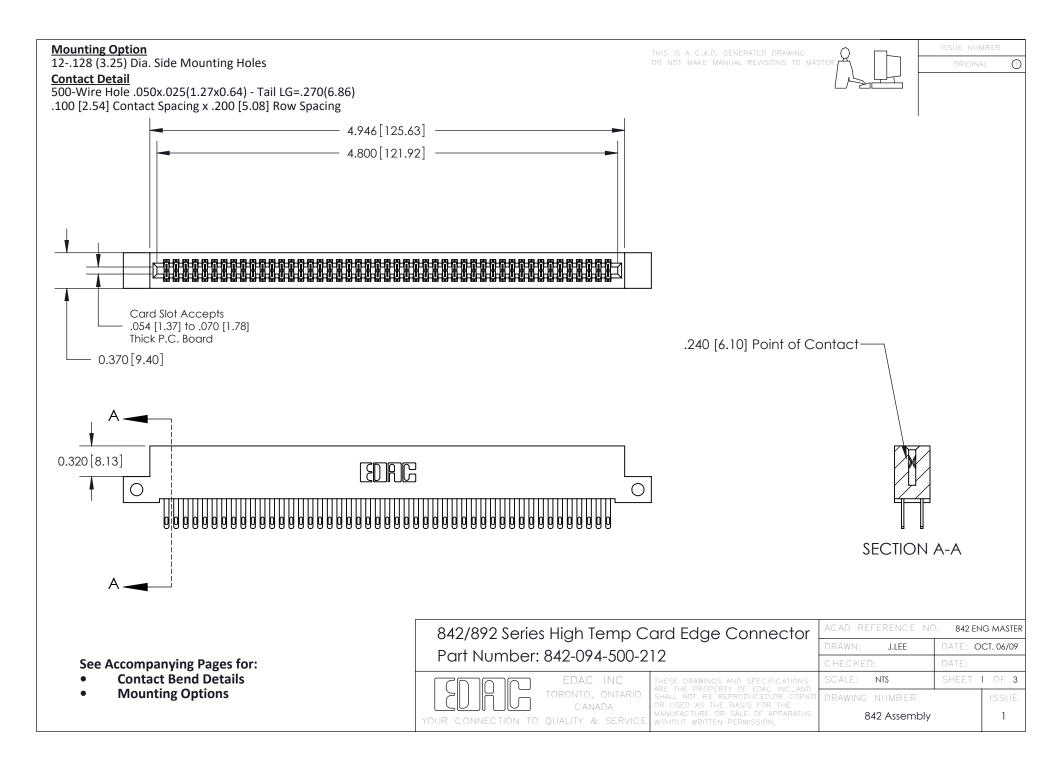

THIS IS A C.A.D. GENERATED DRAWING DO NOT MAKE MANUAL REVISIONS TO MASTER

ORIGINAL (1)



| 842/892 Series High Temp Card Edge Connector<br>Contact Bend Detail |                                                                                                 | ACAD REFERENCE NO. 842 ENG MASTER |             |                  |        |
|---------------------------------------------------------------------|-------------------------------------------------------------------------------------------------|-----------------------------------|-------------|------------------|--------|
|                                                                     |                                                                                                 | DRAWN:                            | J.LEE