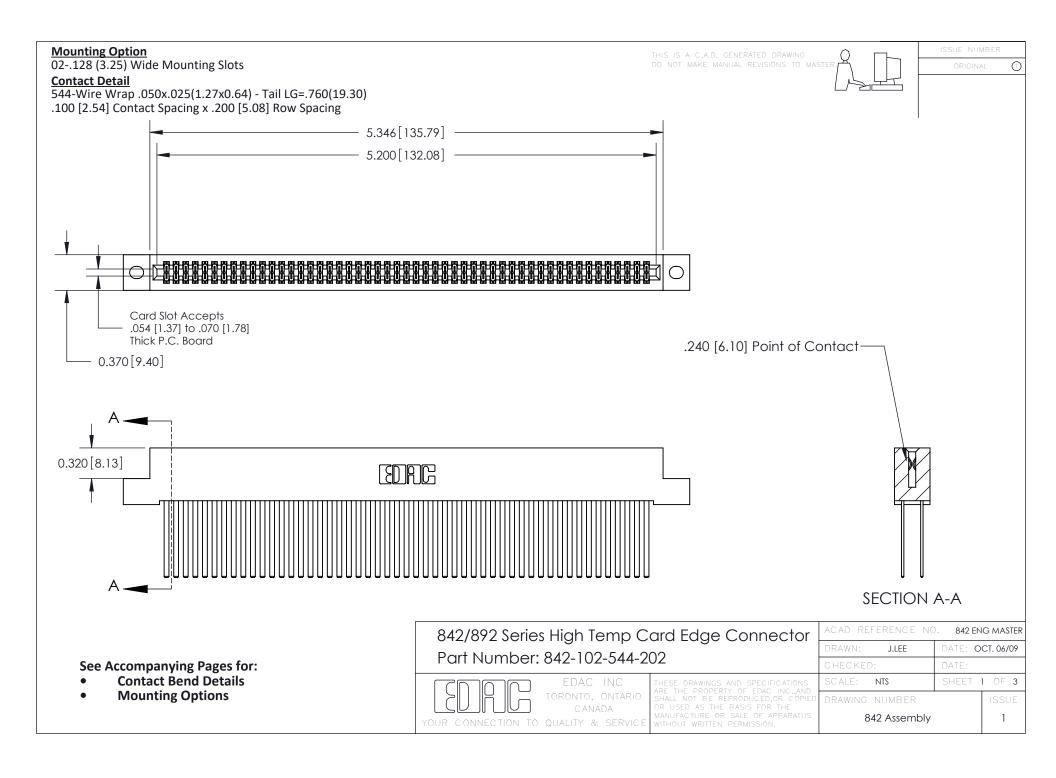

THIS IS A C.A.D. GENERATED DRAWING DO NOT MAKE MANUAL REVISIONS TO MASTER

ORIGINAL (1)



| 842/892 Series High Temp Card Edge Connector<br>Contact Bend Detail |                                                                                                  | ACAD REFERENCE NO. 842 ENG MASTER |             |                  |        |
|---------------------------------------------------------------------|--------------------------------------------------------------------------------------------------|-----------------------------------|-------------|------------------|--------|
|                                                                     |                                                                                                  | DRAWN:                            | J.