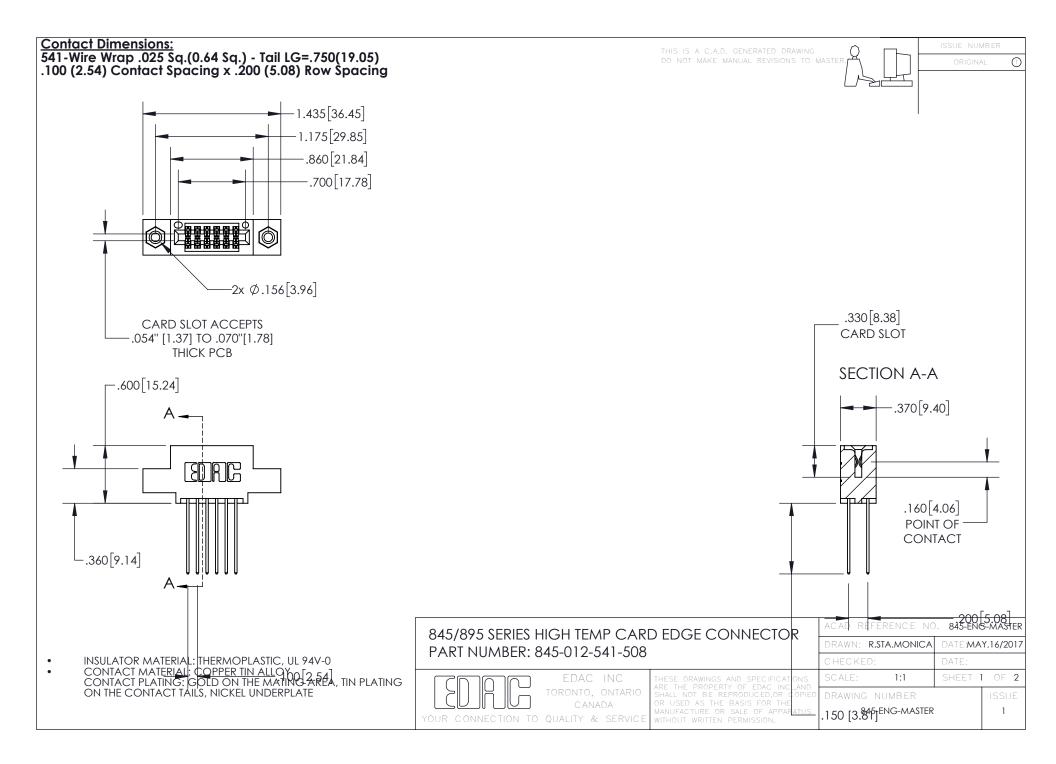

INSULATOR MATERIAL: THERMOPLASTIC POLYESTER, UL 94V-0 DAP MATERIAL AVAILABLE UPON REQUEST

**Contact Code 558** 

CONTACT MATERIAL; COPPER ALLOY CONTACT PLATING: GOLD ON THE MATING AREA, TIN PLATING ON THE CONTACT TAILS, NICKEL UNDERPLATE

## 845/895 SERIES HIGH TEMP CARD EDGE CONNECTOR CONTACT CODE 555,556,558,559,560 DIMENSIONS

YOUR CONNECTION TO QUALITY & SERVICE

Contact Code 559

|   | ACAD REFERENCE NO. 845-ENG-MASTER |                  |  |
|---|-----------------------------------|------------------|--|
|   | DRAWN: R.STA.MONICA               | DATE:MAY.16/2017 |  |
|   | CHECKED:                          | DATE:            |  |
|   | SCALE: 1:1                        | SHEET 2 OF 2     |  |
| D | DRAWING NUMBER                    | ISSUE            |  |

Contact Code 560