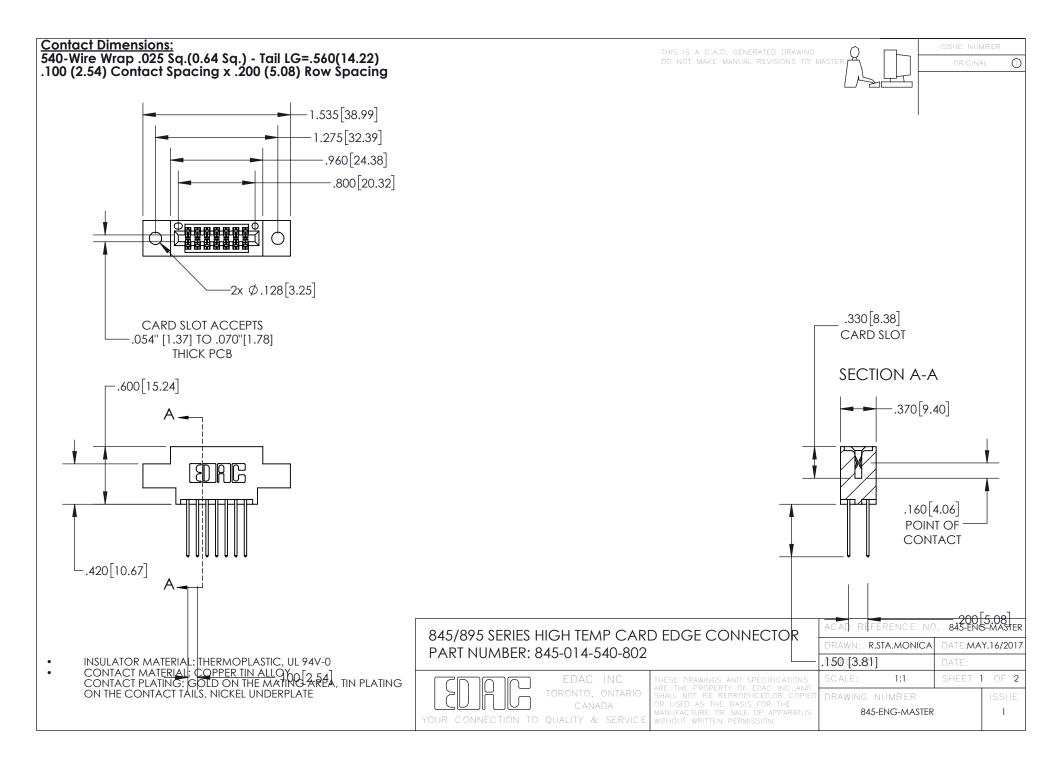

- INSULATOR MATERIAL: THERMOPLASTIC POLYESTER, UL 94V-0 DAP MATERIAL AVAILABLE UPON REQUEST
- CONTACT MATERIAL; COPPER ALLOY

CONTACT PLATING: GOLD ON THE MATING AREA, TIN PLATING ON THE CONTACT TAILS, NICKEL UNDERPLATE