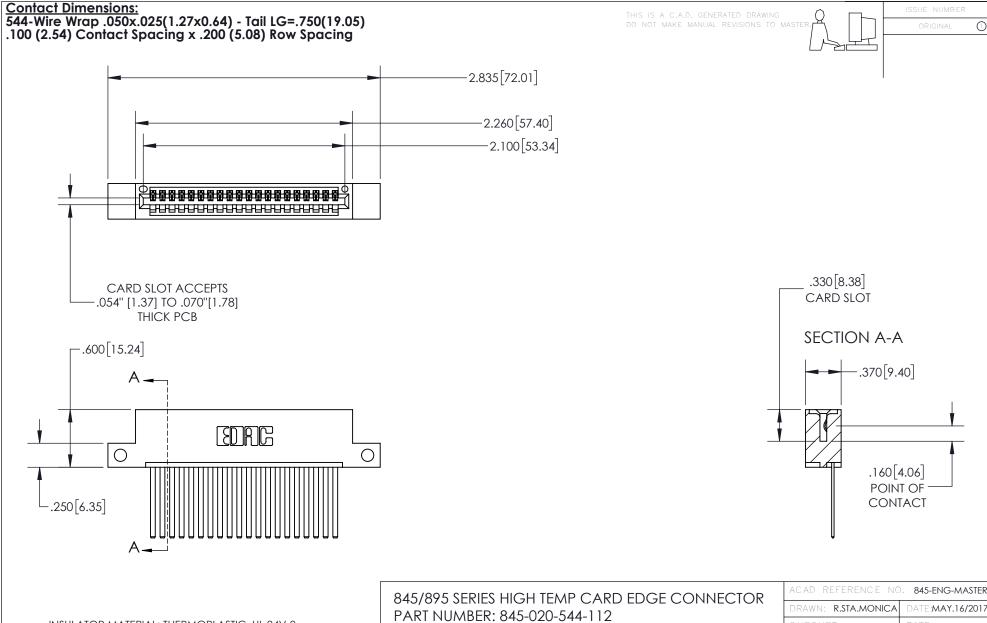

INSULATOR MATERIAL: THERMOPLASTIC, UL 94V-0 CONTACT MATERIAL; COPPER TIN ALLOY
CONTACT PLATING: GOLD ON THE MATING AREA, TIN PLATING
ON THE CONTACT TAILS, NICKEL UNDERPLATE

YOUR CONNECTION TO QUALITY & SERVICE