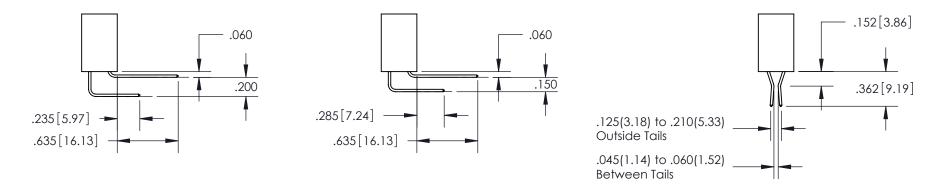

## 845/895 SERIES HIGH TEMP CARD EDGE CONNECTOR CONTACT CODE 555,556,558,559,560 DIMENSIONS

YOUR CONNECTION TO QUALITY & SERVICE

Contact Code 559

|   | ACAD REFERENCE NO. 845-ENG-MASTER |                  |
|---|-----------------------------------|------------------|
|   | DRAWN: R.STA.MONICA               | DATE:MAY.16/2017 |
|   | CHECKED:                          | DATE:            |
|   | SCALE: 1:1                        | SHEET 2 OF 2     |
| D | DRAWING NUMBER                    | ISSUE            |

**Contact Code 560** 

845-ENG-MASTER