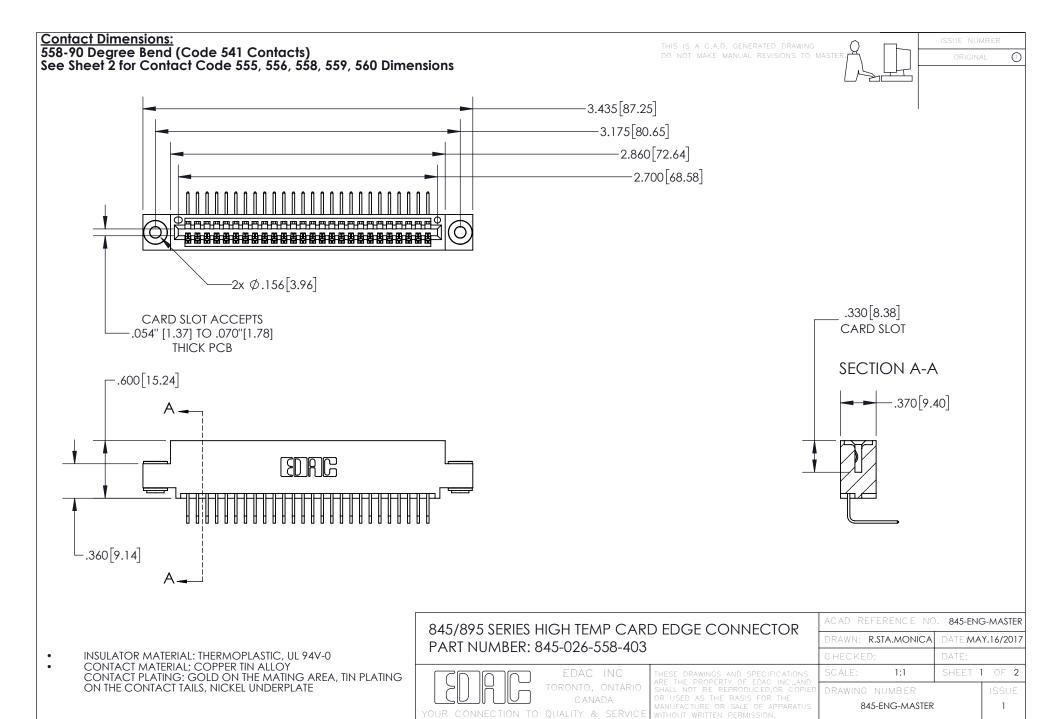

- INSULATOR MATERIAL: THERMOPLASTIC POLYESTER, UL 94V-0 DAP MATERIAL AVAILABLE UPON REQUEST
- CONTACT MATERIAL; COPPER ALLOY

CONTACT PLATING: GOLD ON THE MATING AREA, TIN PLATING ON THE CONTACT TAILS, NICKEL UNDERPLATE