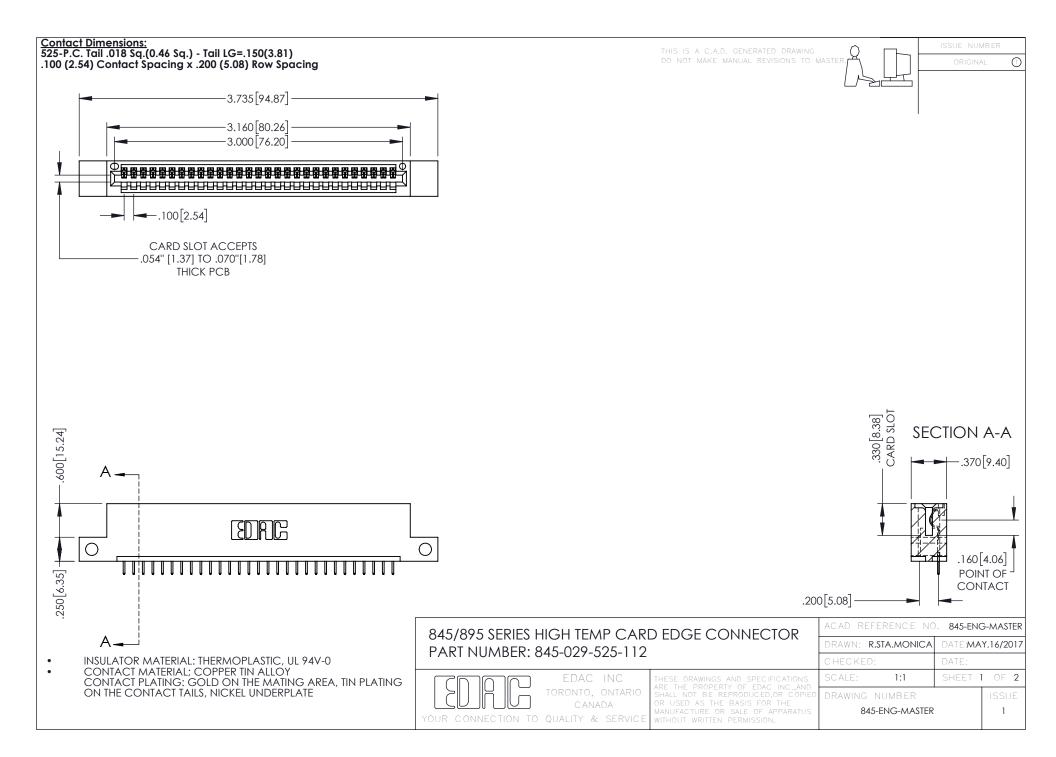

- INSULATOR MATERIAL: THERMOPLASTIC POLYESTER, UL 94V-0 DAP MATERIAL AVAILABLE UPON REQUEST
- CONTACT MATERIAL; COPPER ALLOY

**Contact Code 558** 

CONTACT PLATING: GOLD ON THE MATING AREA, TIN PLATING ON THE CONTACT TAILS, NICKEL UNDERPLATE

## 845/895 SERIES HIGH TEMP CARD EDGE CONNECTOR CONTACT CODE 555,556,558,559,560 DIMENSIONS

YOUR CONNECTION TO QUALITY & SERVICE

Contact Code 559

|   | ACAD REFERENCE NO   | . 845-ENG-MASTER |
|---|---------------------|------------------|
|   | DRAWN: R.STA.MONICA | DATE:MAY.16/2017 |
|   | CHECKED:            | DATE:            |
|   | SCALE: 1:1          | SHEET 2 OF 2     |
| D | DRAWING NUMBER      | ISSUE            |

Contact Code 560

845-ENG-MASTER