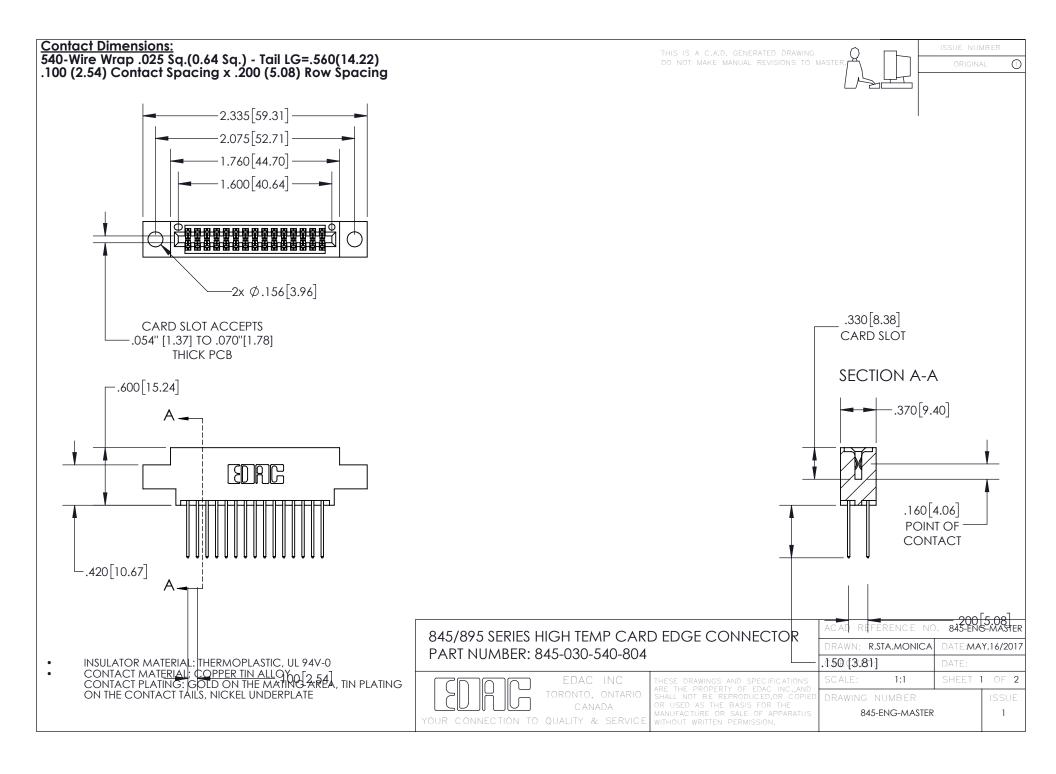

INSULATOR MATERIAL: THERMOPLASTIC POLYESTER, UL 94V-0

DAP MATERIAL AVAILABLE UPON REQUEST

**Contact Code 558** 

CONTACT MATERIAL; COPPER ALLOY CONTACT PLATING: GOLD ON THE MATING AREA, TIN PLATING ON THE CONTACT TAILS, NICKEL UNDERPLATE