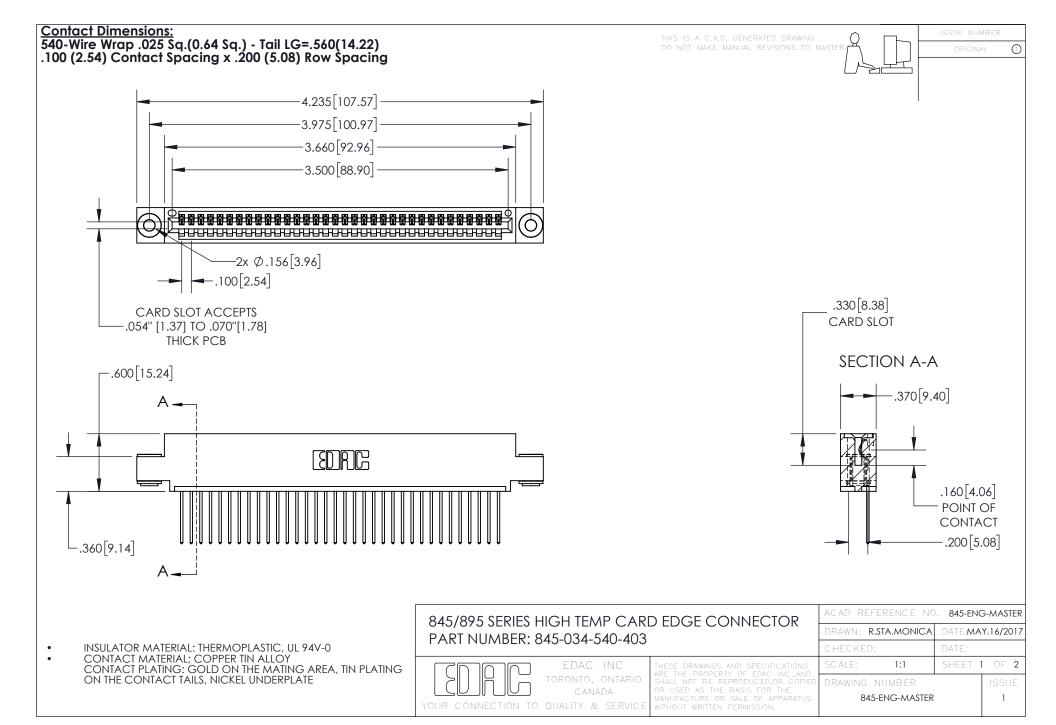

INSULATOR MATERIAL: THERMOPLASTIC POLYESTER, UL 94V-0 DAP MATERIAL AVAILABLE UPON REQUEST

**Contact Code 558** 

CONTACT MATERIAL; COPPER ALLOY CONTACT PLATING: GOLD ON THE MATING AREA, TIN PLATING ON THE CONTACT TAILS, NICKEL UNDERPLATE

## 845/895 SERIES HIGH TEMP CARD EDGE CONNECTOR CONTACT CODE 555,556,558,559,560 DIMENSIONS

YOUR CONNECTION TO QUALITY & SERVICE

Contact Code 559

|   | ACAD REFERENCE NO. 845-ENG-MASTER |                  |  |
|---|-----------------------------------|------------------|--|
|   | DRAWN: R.STA.MONICA               | DATE:MAY.16/2017 |  |
|   | CHECKED:                          | DATE:            |  |
|   | SCALE: 1:1                        | SHEET 2 OF 2     |  |
| D | DRAWING NUMBER                    | ISSUE            |  |

Contact Code 560