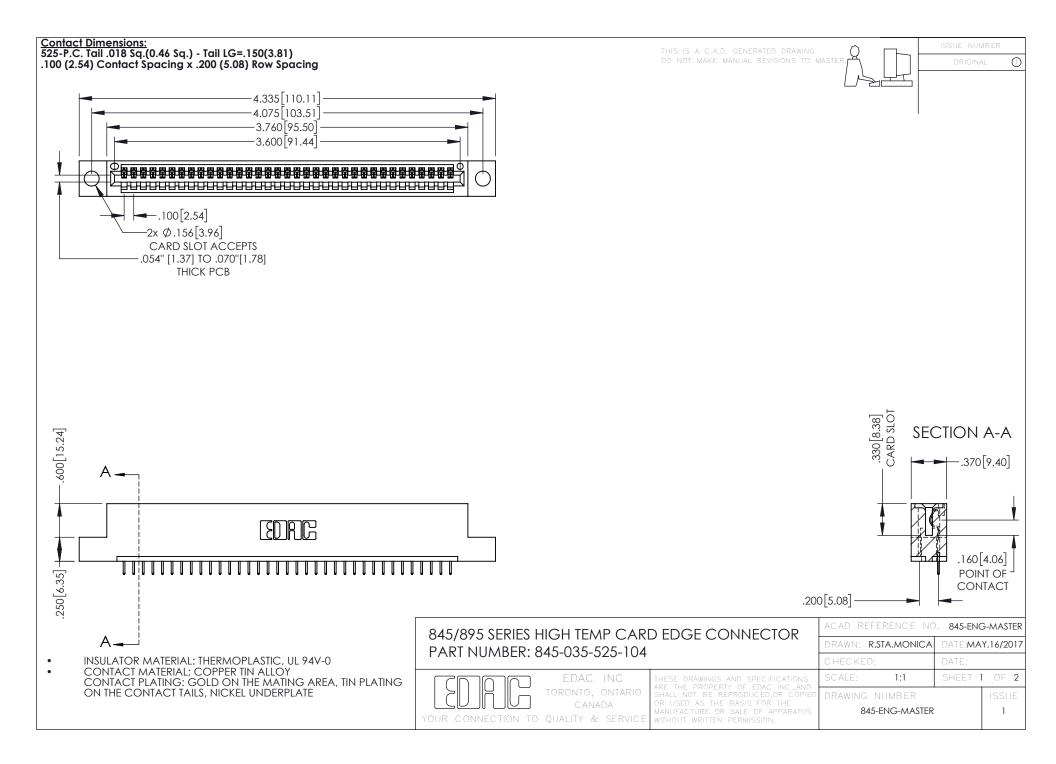

## 845/895 SERIES HIGH TEMP CARD EDGE CONNECTOR CONTACT CODE 555,556,558,559,560 DIMENSIONS

YOUR CONNECTION TO QUALITY & SERVICE

|   | ACAD REFERENCE NO. 845-ENG-MASTER |                  |
|---|-----------------------------------|------------------|
|   | DRAWN: R.STA.MONICA               | DATE:MAY.16/2017 |
|   | CHECKED:                          | DATE:            |
|   | SCALE: 1:1                        | SHEET 2 OF 2     |
| D | DRAWING NUMBER                    | ISSUE            |

845-ENG-MASTER