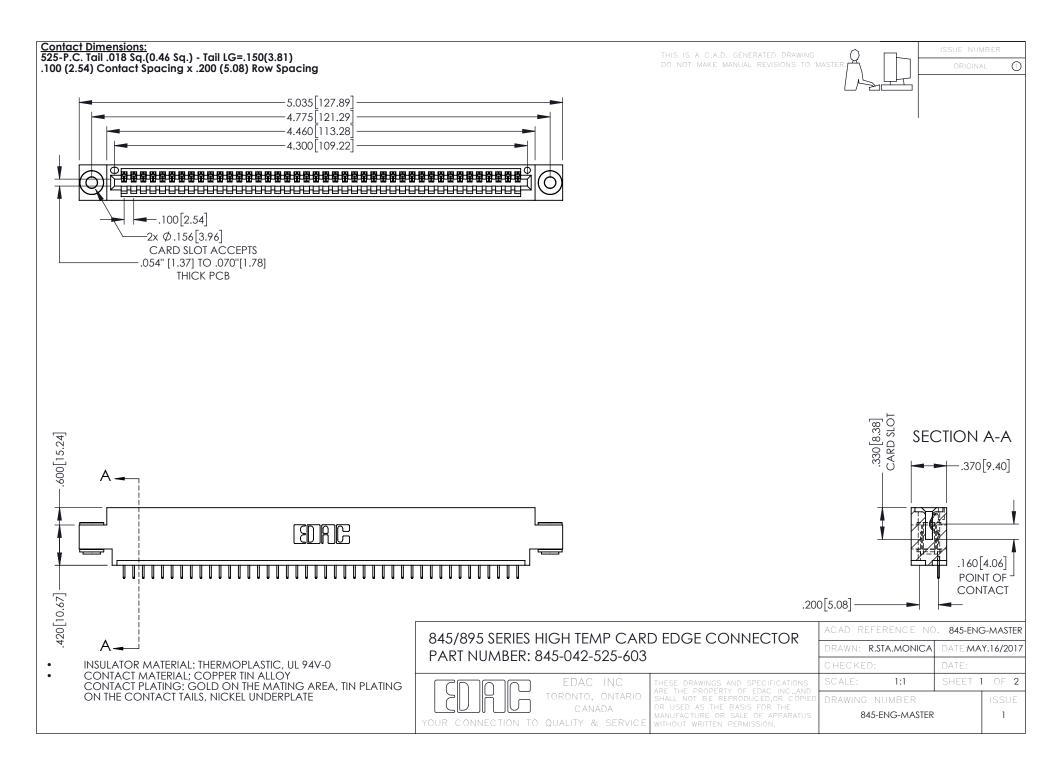

- INSULATOR MATERIAL: THERMOPLASTIC POLYESTER, UL 94V-0 DAP MATERIAL AVAILABLE UPON REQUEST
- CONTACT MATERIAL; COPPER ALLOY

**Contact Code 558** 

CONTACT PLATING: GOLD ON THE MATING AREA, TIN PLATING ON THE CONTACT TAILS, NICKEL UNDERPLATE

## 845/895 SERIES HIGH TEMP CARD EDGE CONNECTOR CONTACT CODE 555,556,558,559,560 DIMENSIONS

YOUR CONNECTION TO QUALITY & SERVICE

Contact Code 559

|   | ACAD REFERENCE NO   | . 845-ENG-MASTER |
|---|---------------------|------------------|
|   | DRAWN: R.STA.MONICA | DATE:MAY.16/2017 |
|   | CHECKED:            | DATE:            |
|   | SCALE: 1:1          | SHEET 2 OF 2     |
| D | DRAWING NUMBER      | ISSUE            |